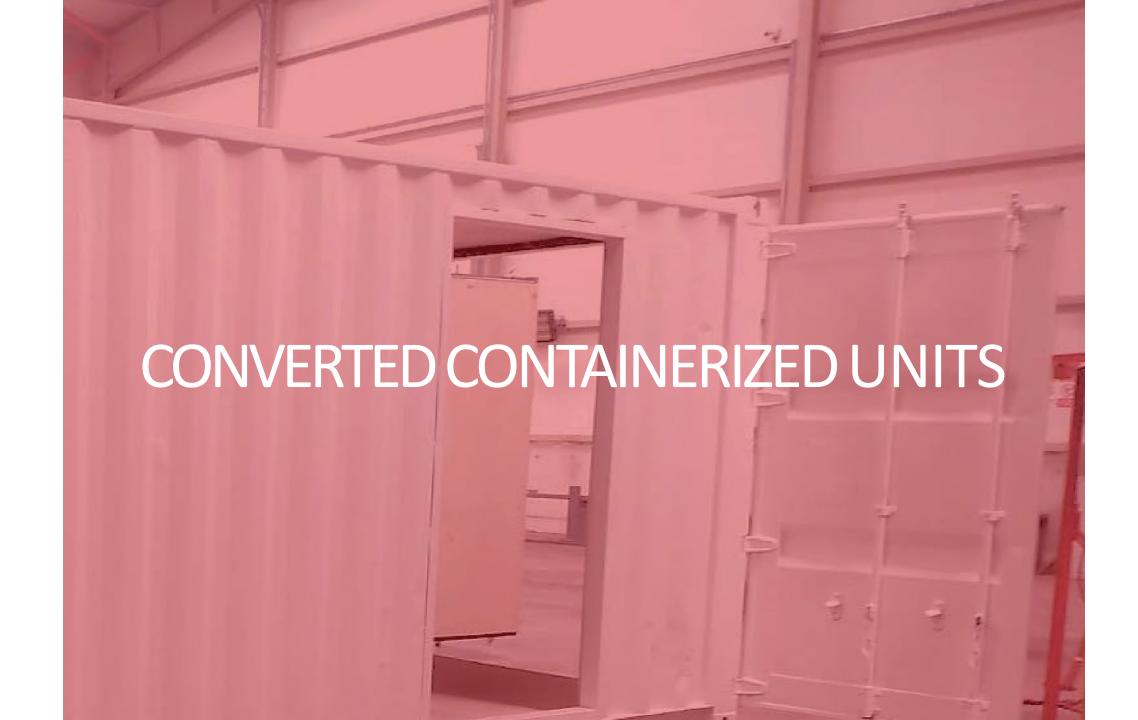

## TEMPORARY & PERMANENT PRODUCT RANGE FOR STEEL and CONCRETE PREFABRICATION AND CONSTRUCTION

- 01. Containerized units,
- 02. Prefabricated panel type buildings,
- 03. Pre-engineered steel buildings,
- 04. Modular buildings,
  - a. steel,
  - b. steel plus wood,
  - c. concrete,
  - d. wooden.
- 05. Fully welded units,
- 06. Blast proof and blast resist units,
- 07. Off-shore and gas tight units,
- 08. Rig camps,
- 09. Trailer mounted units,
- 10. Substations and control rooms,
- 11. Emergency refuge chambers,
- 12. Lightweight steel framed buildings,
- 13. Structural steel,
- 14. Converted containerized units,
- 15. Hybrid social housing,
- 16. High rise buildings,
- 17. UHPC cladding,
- 18. Kitchen and bathroom pods,
- 19. Material box,
- 20. Data centers,
- 21. Energy storage systems.