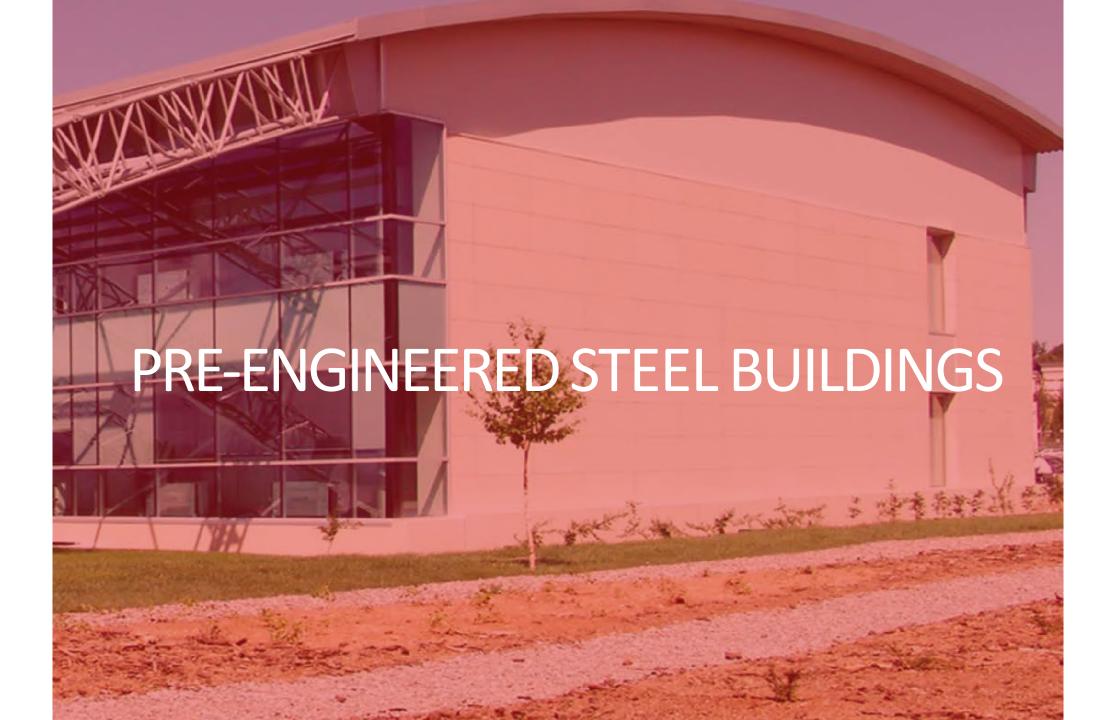

## TEMPORARY & PERMANENT PRODUCT RANGE FOR STEEL and CONCRETE PREFABRICATION AND CONSTRUCTION

- 01. Containerized units,
- 02. Prefabricated panel type buildings,
- 03. Pre-engineered steel buildings,
- 04. Modular buildings,
  - a. steel,
  - b. steel plus wood,
  - c. concrete,
  - d. wooden.
- 05. Fully welded units,
- 06. Blast proof and blast resist units,
- 07. Off-shore and gas tight units,
- 08. Rig camps,
- 09. Trailer mounted units,
- 10. Substations and control rooms,
- 11. Emergency refuge chambers,
- 12. Lightweight steel framed buildings,
- 13. Structural steel,
- 14. Converted containerized units,
- 15. Hybrid social housing,
- 16. High rise buildings,
- 17. UHPC cladding,
- 18. Kitchen and bathroom pods,
- 19. Material box,
- 20. Data centers,
- 21. Energy storage systems.

## ➤ Prefabricated Panel Type Buildings

➤ Pre-engineered Steel Buildings

➤ Fully Welded Containerized Units