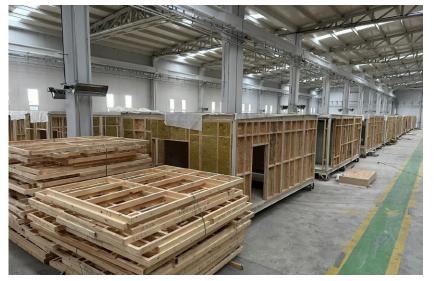

## TEMPORARY & PERMANENT PRODUCT RANGE FOR STEEL and CONCRETE PREFABRICATION AND CONSTRUCTION

- 01. Containerized units,
- 02. Prefabricated panel type buildings,
- 03. Pre-engineered steel buildings,
- 04. Modular buildings,
  - a. steel,
  - b. steel plus wood,
  - c. concrete,
  - d. wooden.
- 05. Fully welded units,
- 06. Blast proof and blast resist units,
- 07. Off-shore and gas tight units,
- 08. Rig camps,
- 09. Trailer mounted units,
- 10. Substations and control rooms,
- 11. Emergency refuge chambers,
- 12. Lightweight steel framed buildings,
- 13. Structural steel,
- 14. Converted containerized units,
- 15. Hybrid social housing,
- 16. High rise buildings,
- 17. UHPC cladding,
- 18. Kitchen and bathroom pods,
- 19. Material box,
- 20. Data centers,
- 21. Energy storage systems.