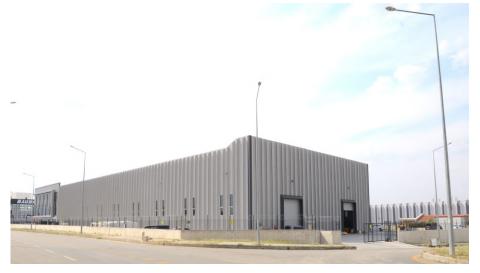

APCON® Building Systems's factory, which is one of the 4 production facilities of the group is located in Ankara, others are located in Düzce between Ankara and İstanbul, on the main industrial zone of Türkiye, having totally 17.152 m² and 9.923 m² closed area, equipped with

advanced technology, machinery and production processes.

We take a tremendous amount of care in designing the highest quality products and systems on turnkey basis; engineering each aspect from the design and the construction process, civil works, production, logistics, electrical and mechanicals, furnishings & equipment to final installation and handover with economic, quick and safe building processes.