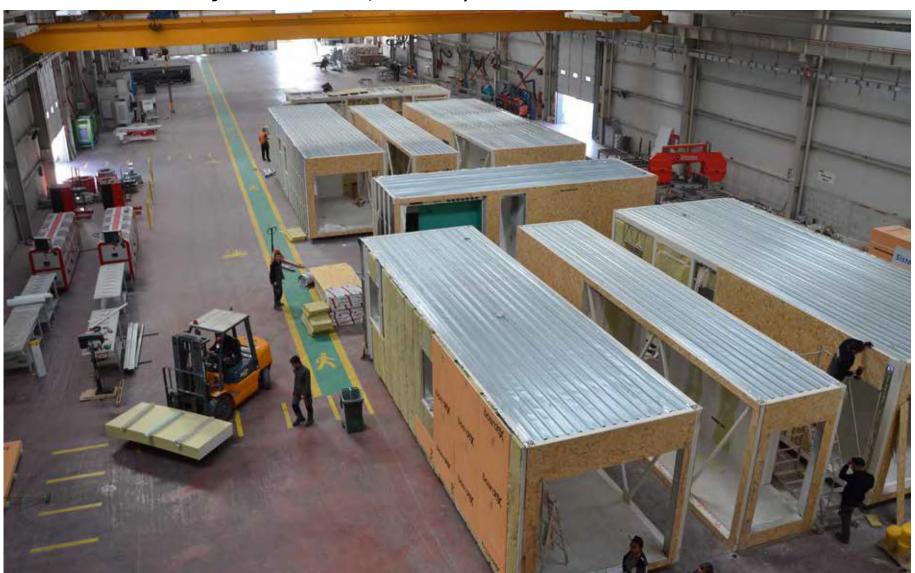

APCON® Building Systems's factory, which is one of the 4 production facilities of the group is located in Ankara, others are located in Düzce between Ankara and İstanbul, on the main industrial zone of Türkiye, having totally 17.152 m² and 9.923 m² closed area, equipped with

advanced technology, machinery and production processes.

We take a tremendous amount of care in designing the highest quality products and systems on turnkey basis; engineering each aspect from the design and the construction process, civil works, production, logistics, electrical and mechanicals, furnishings & equipment to final installation and handover with economic, quick and safe building processes.