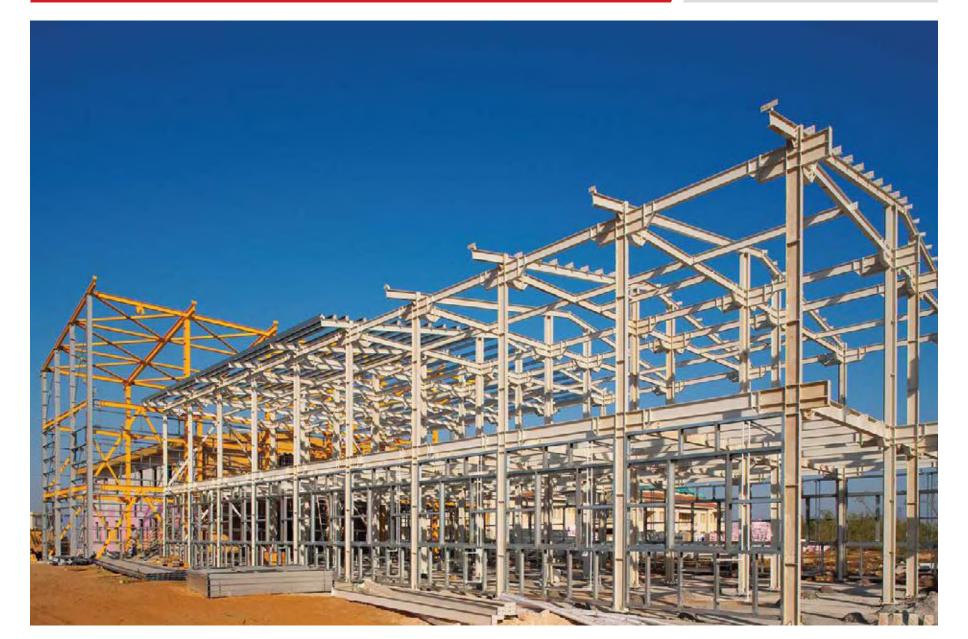

## TEMPORARY & PERMANENT PRODUCT RANGE FOR STEEL and CONCRETE PREFABRICATION AND CONSTRUCTION

- 01. Containerized units,
- 02. Prefabricated panel type buildings,
- 03. Pre-engineered steel buildings,
- 04. Modular buildings,
  - a. steel,
  - b. steel plus wood,
  - c. concrete,
  - d. wooden.
- 05. Fully welded units,
- 06. Blast proof and blast resist units,
- 07. Off-shore and gas tight units,
- 08. Rig camps,
- 09. Trailer mounted units,
- 10. Substations and control rooms,
- 11. Emergency refuge chambers,
- 12. Lightweight steel framed buildings,
- 13. Structural steel,
- 14. Converted containerized units,
- 15. Hybrid social housing,
- 16. High rise buildings,
- 17. UHPC cladding,
- 18. Kitchen and bathroom pods,
- 19. Material box,
- 20. Data centers,
- 21. Energy storage systems.