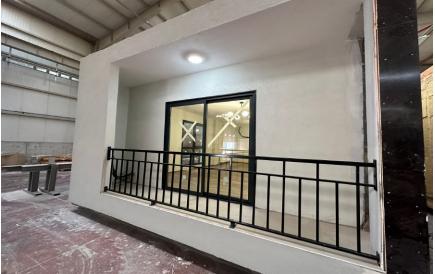

## TEMPORARY & PERMANENT PRODUCT RANGE FOR STEEL and CONCRETE PREFABRICATION AND CONSTRUCTION

- 01. Containerized units,
- 02. Prefabricated panel type buildings,
- 03. Pre-engineered steel buildings,
- 04. Modular buildings,
  - a. steel,
  - b. steel plus wood,
  - c. concrete,
  - d. wooden.
- 05. Fully welded units,
- 06. Blast proof and blast resist units,
- 07. Off-shore and gas tight units,
- 08. Rig camps,
- 09. Trailer mounted units,
- 10. Substations and control rooms,
- 11. Emergency refuge chambers,
- 12. Lightweight steel framed buildings,
- 13. Structural steel,
- 14. Converted containerized units,
- 15. Hybrid social housing,
- 16. High rise buildings,
- 17. UHPC cladding,
- 18. Kitchen and bathroom pods,
- 19. Material box,
- 20. Data centers,
- 21. Energy storage systems.