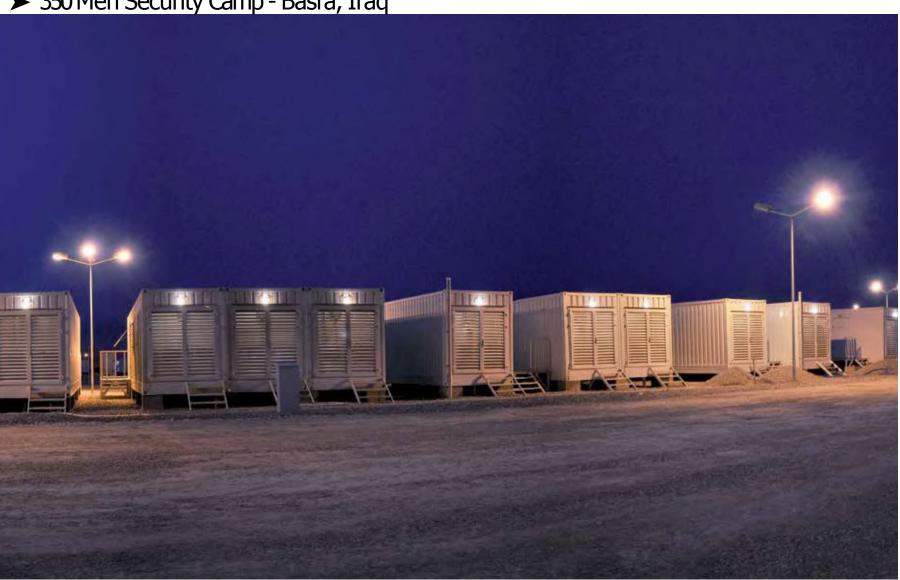

## ➤ Electrical Room Buildings - Iraq

➤ Trailer Mounted Mobile Units - Al Khobar, KSA

➤ 150 Men Camp - Georgia

➤ 350 Men Security Camp - Basra, Iraq