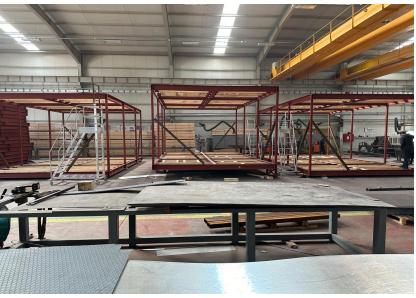

APCON® Building Systems's factory, which is one of the 4 production facilities of the group is located in Ankara, others are located in Düzce between Ankara and İstanbul, on the main industrial zone of Türkiye, having totally 17.152 m² and 9.923 m² closed area, equipped with

advanced technology, machinery and production processes.

We take a tremendous amount of care in designing the highest quality products and systems on turnkey basis; engineering each aspect from the design and the construction process, civil works, production, logistics, electrical and mechanicals, furnishings & equipment to final installation and handover with economic, quick and safe building processes.