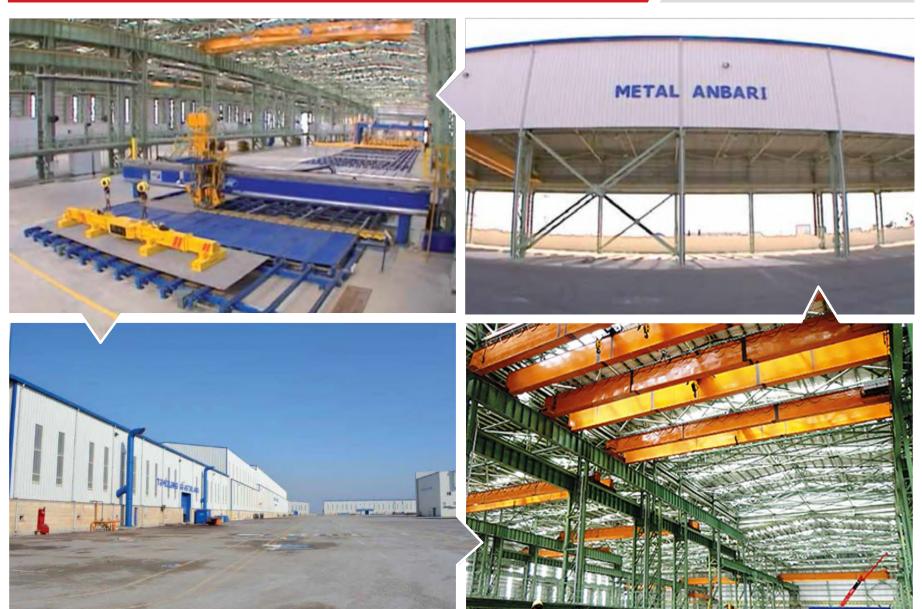

APCON® Building Systems's factory, which is one of the 4 production facilities of the group is located in Ankara, others are located in Düzce between Ankara and İstanbul, on the main industrial zone of Türkiye, having totally 17.152 m² and 9.923 m² closed area, equipped with

advanced technology, machinery and production processes.

We take a tremendous amount of care in designing the highest quality products and systems on turnkey basis; engineering each aspect from the design and the construction process, civil works, production, logistics, electrical and mechanicals, furnishings & equipment to final installation and handover with economic, quick and safe building processes.