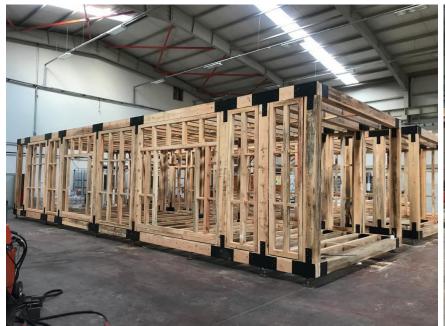

## TEMPORARY & PERMANENT PRODUCT RANGE FOR STEEL and CONCRETE PREFABRICATION AND CONSTRUCTION

- 01. Containerized units,
- 02. Prefabricated panel type buildings,
- 03. Pre-engineered steel buildings,
- 04. Modular buildings,
  - a. steel,
  - b. steel plus wood,
  - c. concrete,
  - d. wooden.
- 05. Fully welded units,
- 06. Blast proof and blast resist units,
- 07. Off-shore and gas tight units,
- 08. Rig camps,
- 09. Trailer mounted units,
- 10. Substations and control rooms,
- 11. Emergency refuge chambers,
- 12. Lightweight steel framed buildings,
- 13. Structural steel,
- 14. Converted containerized units,
- 15. Hybrid social housing,
- 16. High rise buildings,
- 17. UHPC cladding,
- 18. Kitchen and bathroom pods,
- 19. Material box,
- 20. Data centers,
- 21. Energy storage systems.