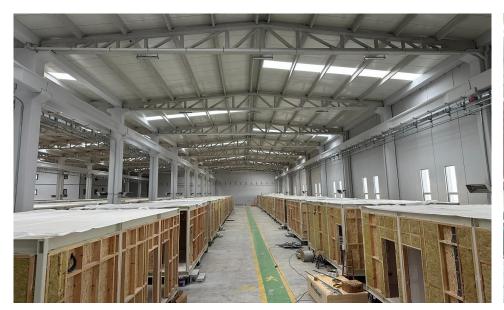

APCON® Building Systems's factory, which is one of the 4 production facilities of the group is located in Ankara, others are located in Düzce between Ankara and İstanbul, on the main industrial zone of Türkiye, having totally 17.152 m² and 9.923 m² closed area, equipped with

advanced technology, machinery and production processes.

We take a tremendous amount of care in designing the highest quality products and systems on turnkey basis; engineering each aspect from the design and the construction process, civil works, production, logistics, electrical and mechanicals, furnishings & equipment to final installation and handover with economic, quick and safe building processes.