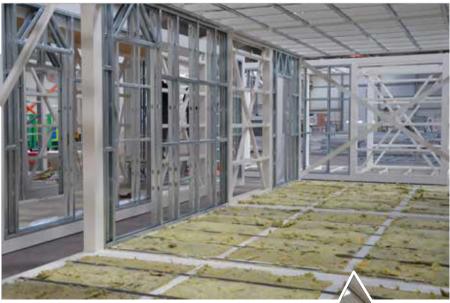

## TEMPORARY & PERMANENT PRODUCT RANGE FOR STEEL and CONCRETE PREFABRICATION AND CONSTRUCTION

- 01. Containerized units,
- 02. Prefabricated panel type buildings,
- 03. Pre-engineered steel buildings,
- 04. Modular buildings,
  - a. steel,
  - b. steel plus wood,
  - c. concrete,
  - d. wooden.
- 05. Fully welded units,
- 06. Blast proof and blast resist units,
- 07. Off-shore and gas tight units,
- 08. Rig camps,
- 09. Trailer mounted units,
- 10. Substations and control rooms,
- 11. Emergency refuge chambers,
- 12. Lightweight steel framed buildings,
- 13. Structural steel,
- 14. Converted containerized units,
- 15. Hybrid social housing,
- 16. High rise buildings,
- 17. UHPC cladding,
- 18. Kitchen and bathroom pods,
- 19. Material box,
- 20. Data centers,
- 21. Energy storage systems.