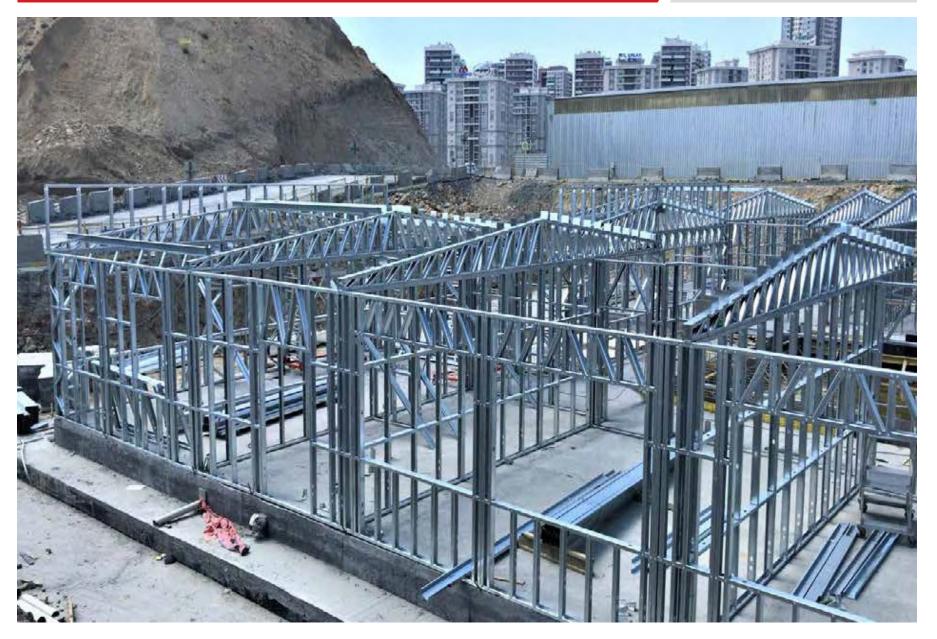

## TEMPORARY & PERMANENT PRODUCT RANGE FOR STEEL and CONCRETE PREFABRICATION AND CONSTRUCTION

- 01. Containerized units,
- 02. Prefabricated panel type buildings,
- 03. Pre-engineered steel buildings,
- 04. Modular buildings,
  - a. steel,
  - b. steel plus wood,
  - c. concrete,
  - d. wooden.
- 05. Fully welded units,
- 06. Blast proof and blast resist units,
- 07. Off-shore and gas tight units,
- 08. Rig camps,
- 09. Trailer mounted units,
- 10. Substations and control rooms,
- 11. Emergency refuge chambers,
- 12. Lightweight steel framed buildings,
- 13. Structural steel,
- 14. Converted containerized units,
- 15. Hybrid social housing,
- 16. High rise buildings,
- 17. UHPC cladding,
- 18. Kitchen and bathroom pods,
- 19. Material box,
- 20. Data centers,
- 21. Energy storage systems.

➤ Bottling Plant - Galati, Romania

➤ Ikitelli Integrated Hospital Project, Labor & Staff Mess-Hall Buildings - Istanbul, Türkiye

➤ Baku Shipyard Project - Baku, Azerbaijan

➤ Evyapport Offices - Izmit, Türkiye