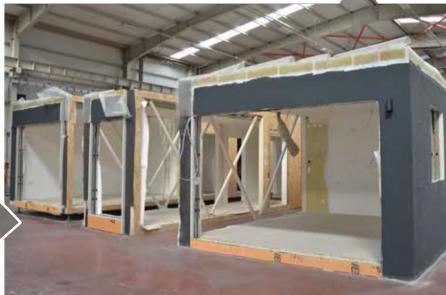

## TEMPORARY & PERMANENT PRODUCT RANGE FOR STEEL and CONCRETE PREFABRICATION AND CONSTRUCTION

- 01. Containerized units,
- 02. Prefabricated panel type buildings,
- 03. Pre-engineered steel buildings,
- 04. Modular buildings,
  - a. steel,
  - b. steel plus wood,
  - c. concrete,
  - d. wooden.
- 05. Fully welded units,
- 06. Blast proof and blast resist units,
- 07. Off-shore and gas tight units,
- 08. Rig camps,
- 09. Trailer mounted units,
- 10. Substations and control rooms,
- 11. Emergency refuge chambers,
- 12. Lightweight steel framed buildings,
- 13. Structural steel,
- 14. Converted containerized units,
- 15. Hybrid social housing,
- 16. High rise buildings,
- 17. UHPC cladding,
- 18. Kitchen and bathroom pods,
- 19. Material box,
- 20. Data centers,
- 21. Energy storage systems.