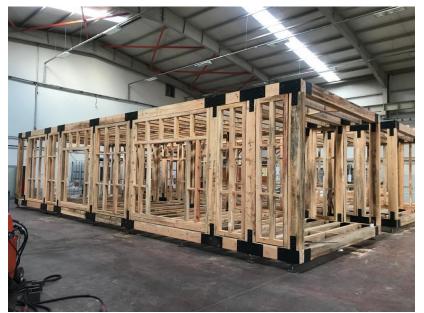

APCON® Building Systems's factory, which is one of the 4 production facilities of the group is located in Ankara, others are located in Düzce between Ankara and İstanbul, on the main industrial zone of Türkiye, having totally 17.152 m² and 9.923 m² closed area, equipped with

advanced technology, machinery and production processes.

We take a tremendous amount of care in designing the highest quality products and systems on turnkey basis; engineering each aspect from the design and the construction process, civil works, production, logistics, electrical and mechanicals, furnishings & equipment to final installation and handover with economic, quick and safe building processes.