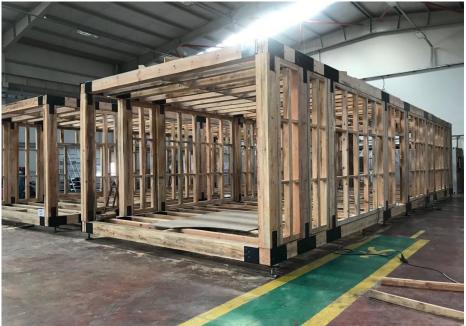

## TEMPORARY & PERMANENT PRODUCT RANGE FOR STEEL and CONCRETE PREFABRICATION AND CONSTRUCTION

- 01. Containerized units,
- 02. Prefabricated panel type buildings,
- 03. Pre-engineered steel buildings,
- 04. Modular buildings,
  - a. steel,
  - b. steel plus wood,
  - c. concrete,
  - d. wooden.
- 05. Fully welded units,
- 06. Blast proof and blast resist units,
- 07. Off-shore and gas tight units,
- 08. Rig camps,
- 09. Trailer mounted units,
- 10. Substations and control rooms,
- 11. Emergency refuge chambers,
- 12. Lightweight steel framed buildings,
- 13. Structural steel,
- 14. Converted containerized units,
- 15. Hybrid social housing,
- 16. High rise buildings,
- 17. UHPC cladding,
- 18. Kitchen and bathroom pods,
- 19. Material box,
- 20. Data centers,
- 21. Energy storage systems.