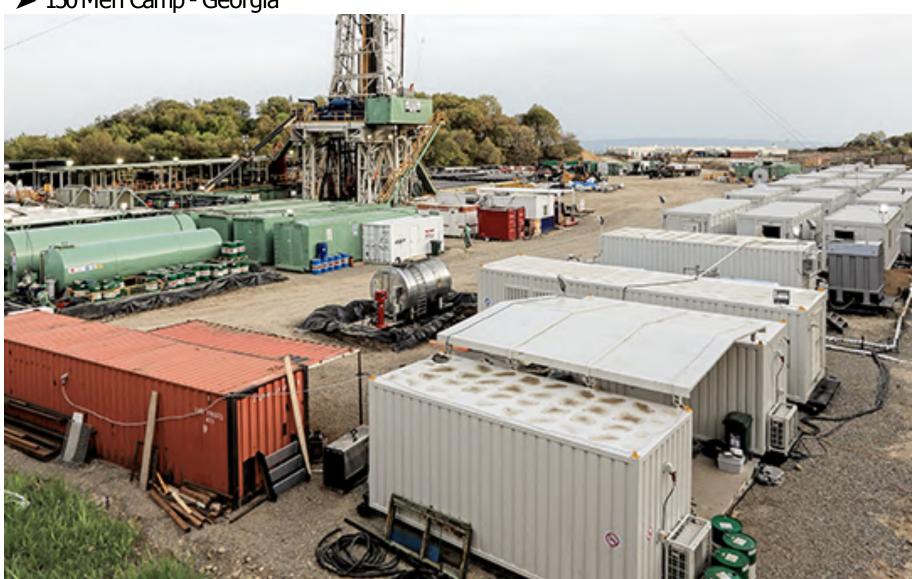

## ➤ Electrical Room Buildings - Iraq

➤ Trailer Mounted Mobile Units - Al Khobar, KSA

➤ 150 Men Camp - Georgia

➤ 350 Men Security Camp - Basra, Iraq