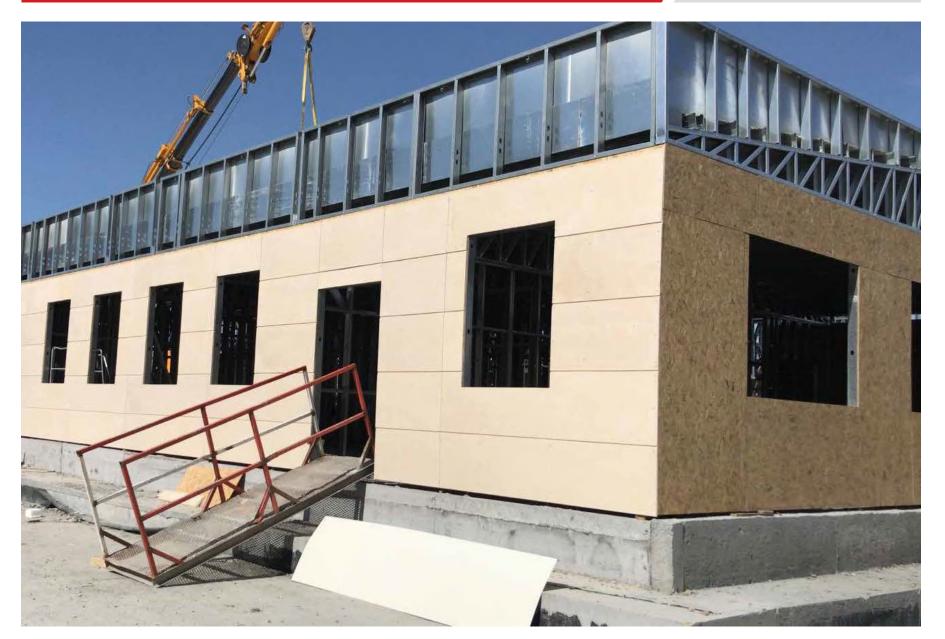

## TEMPORARY & PERMANENT PRODUCT RANGE FOR STEEL and CONCRETE PREFABRICATION AND CONSTRUCTION

- 01. Containerized units,
- 02. Prefabricated panel type buildings,
- 03. Pre-engineered steel buildings,
- 04. Modular buildings,
  - a. steel,
  - b. steel plus wood,
  - c. concrete,
  - d. wooden.
- 05. Fully welded units,
- 06. Blast proof and blast resist units,
- 07. Off-shore and gas tight units,
- 08. Rig camps,
- 09. Trailer mounted units,
- 10. Substations and control rooms,
- 11. Emergency refuge chambers,
- 12. Lightweight steel framed buildings,
- 13. Structural steel,
- 14. Converted containerized units,
- 15. Hybrid social housing,
- 16. High rise buildings,
- 17. UHPC cladding,
- 18. Kitchen and bathroom pods,
- 19. Material box,
- 20. Data centers,
- 21. Energy storage systems.