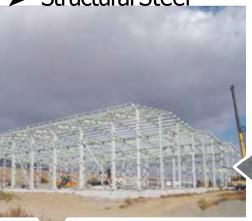

## TEMPORARY & PERMANENT PRODUCT RANGE FOR STEEL and CONCRETE PREFABRICATION AND CONSTRUCTION

- 01. Containerized units,
- 02. Prefabricated panel type buildings,
- 03. Pre-engineered steel buildings,
- 04. Modular buildings,
  - a. steel,
  - b. steel plus wood,
  - c. concrete,
  - d. wooden.
- 05. Fully welded units,
- 06. Blast proof and blast resist units,
- 07. Off-shore and gas tight units,
- 08. Rig camps,
- 09. Trailer mounted units,
- 10. Substations and control rooms,
- 11. Emergency refuge chambers,
- 12. Lightweight steel framed buildings,
- 13. Structural steel,
- 14. Converted containerized units,
- 15. Hybrid social housing,
- 16. High rise buildings,
- 17. UHPC cladding,
- 18. Kitchen and bathroom pods,
- 19. Material box,
- 20. Data centers,
- 21. Energy storage systems.