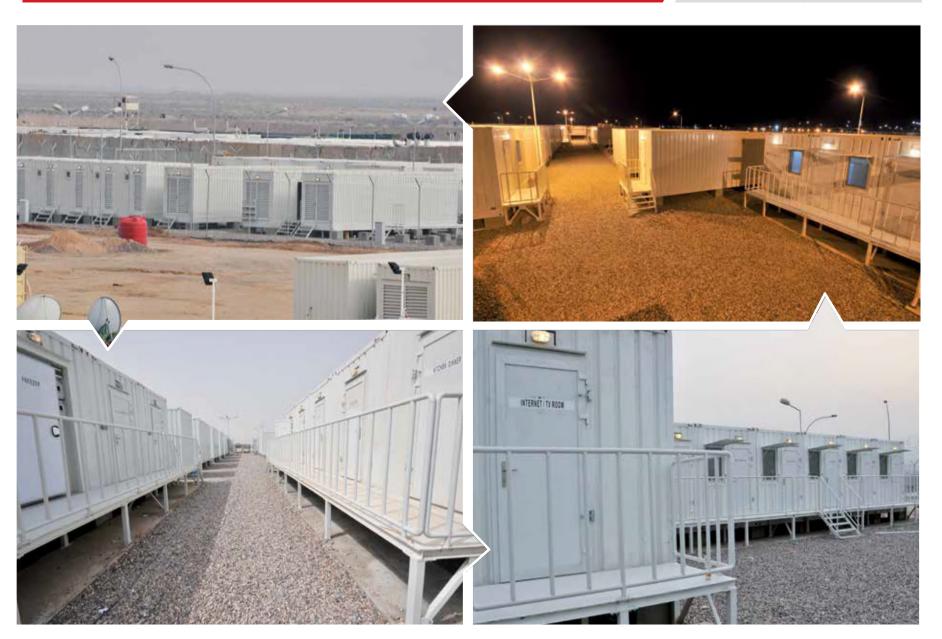

## ➤ Electrical Room Buildings - Iraq

➤ Trailer Mounted Mobile Units - Al Khobar, KSA

➤ 150 Men Camp - Georgia

➤ 350 Men Security Camp - Basra, Iraq