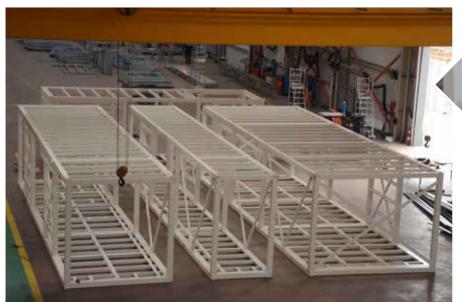

## TEMPORARY & PERMANENT PRODUCT RANGE FOR STEEL and CONCRETE PREFABRICATION AND CONSTRUCTION

- 01. Containerized units,
- 02. Prefabricated panel type buildings,
- 03. Pre-engineered steel buildings,
- 04. Modular buildings,
  - a. steel,
  - b. steel plus wood,
  - c. concrete,
  - d. wooden.
- 05. Fully welded units,
- 06. Blast proof and blast resist units,
- 07. Off-shore and gas tight units,
- 08. Rig camps,
- 09. Trailer mounted units,
- 10. Substations and control rooms,
- 11. Emergency refuge chambers,
- 12. Lightweight steel framed buildings,
- 13. Structural steel,
- 14. Converted containerized units,
- 15. Hybrid social housing,
- 16. High rise buildings,
- 17. UHPC cladding,
- 18. Kitchen and bathroom pods,
- 19. Material box,
- 20. Data centers,
- 21. Energy storage systems.