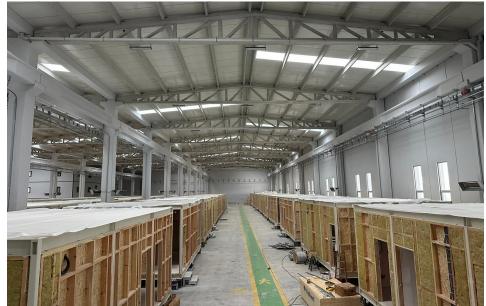

APCON® Building Systems's factory, which is one of the 4 production facilities of the group is located in Ankara, others are located in Düzce between Ankara and İstanbul, on the main industrial zone of Türkiye, having totally 17.152 m² and 9.923 m² closed area, equipped with

advanced technology, machinery and production processes.

We take a tremendous amount of care in designing the highest quality products and systems on turnkey basis; engineering each aspect from the design and the construction process, civil works, production, logistics, electrical and mechanicals, furnishings & equipment to final installation and handover with economic, quick and safe building processes.