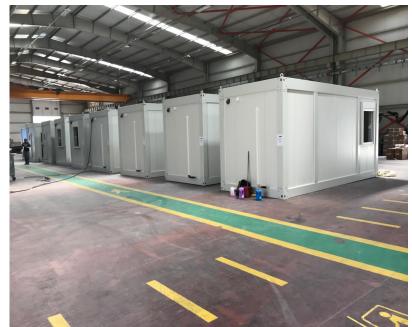

CONCRETE PREFABRICATION AND CONSTRUCTION

- 01. Containerized units,
- 02. Prefabricated panel type buildings,
- 03. Pre-engineered steel buildings,
- 04. Modular buildings,
  - a. steel,
  - b. steel plus wood,
  - c. concrete,
  - d. wooden.
- 05. Fully welded units,
- 06. Blast proof and blast resist units,
- 07. Off-shore and gas tight units,
- 08. Rig camps,
- 09. Trailer mounted units,
- 10. Substations and control rooms,
- 11. Emergency refuge chambers,
- 12. Lightweight steel framed buildings,
- 13. Structural steel,
- 14. Converted containerized units,
- 15. Hybrid social housing,
- 16. High rise buildings,
- 17. UHPC cladding,
- 18. Kitchen and bathroom pods,
- 19. Material box,
- 20. Data centers,
- 21. Energy storage systems.









































































#### TURNKEY CONSTRUCTION SERVICES













**FURNITURE & EQUIPMENT** 



UTILITIES









## ➤ Containerized Units







## ➤ Prefabricated Panel Type Buildings







➤ Pre-engineered Steel Buildings













➤ Fully Welded Containerized Units











# ➤ Rig Camps & Trailer Mounted Containers





➤ Off-shore & Gas Tight Units





## ➤ Substation & Electrical Control Rooms





## ➤ Emergency Refuge Chambers





➤ Lightweight Steel Frame Buildings

















## ➤ Furniture & Equipment















> South Yoloten Development Project / Industrial Base - Yoloten, Turkmenistan



























➤ Satellite Camp Facilities at Umm Qasr & Ar Ratawi - Basra, Iraq















➤ Industrial Base — Erbil, Iraq









➤ Truck Maintenance H