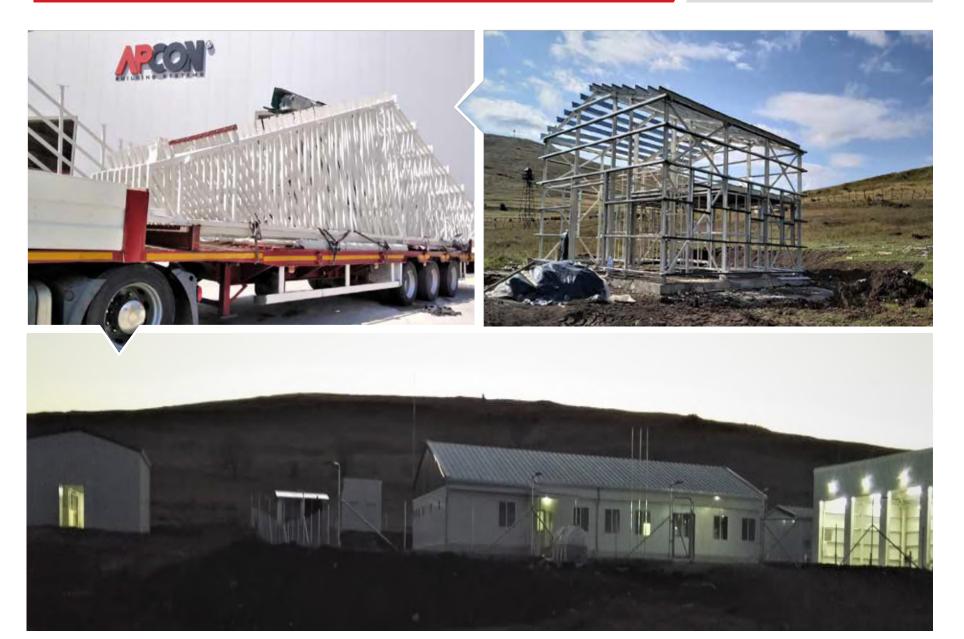

## ➤ Prefabricated Panel Type Buildings

➤ Pre-engineered Steel Buildings

➤ Fully Welded Containerized Units