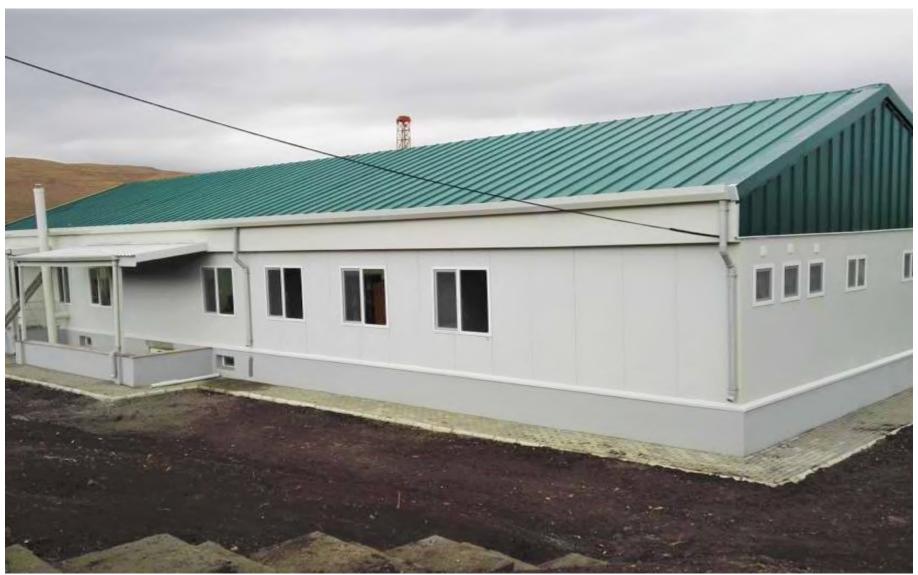

## TEMPORARY & PERMANENT PRODUCT RANGE FOR STEEL and CONCRETE PREFABRICATION AND CONSTRUCTION

- 01. Containerized units,
- 02. Prefabricated panel type buildings,
- 03. Pre-engineered steel buildings,
- 04. Modular buildings,
  - a. steel,
  - b. steel plus wood,
  - c. concrete,
  - d. wooden.
- 05. Fully welded units,
- 06. Blast proof and blast resist units,
- 07. Off-shore and gas tight units,
- 08. Rig camps,
- 09. Trailer mounted units,
- 10. Substations and control rooms,
- 11. Emergency refuge chambers,
- 12. Lightweight steel framed buildings,
- 13. Structural steel,
- 14. Converted containerized units,
- 15. Hybrid social housing,
- 16. High rise buildings,
- 17. UHPC cladding,
- 18. Kitchen and bathroom pods,
- 19. Material box,
- 20. Data centers,
- 21. Energy storage systems.