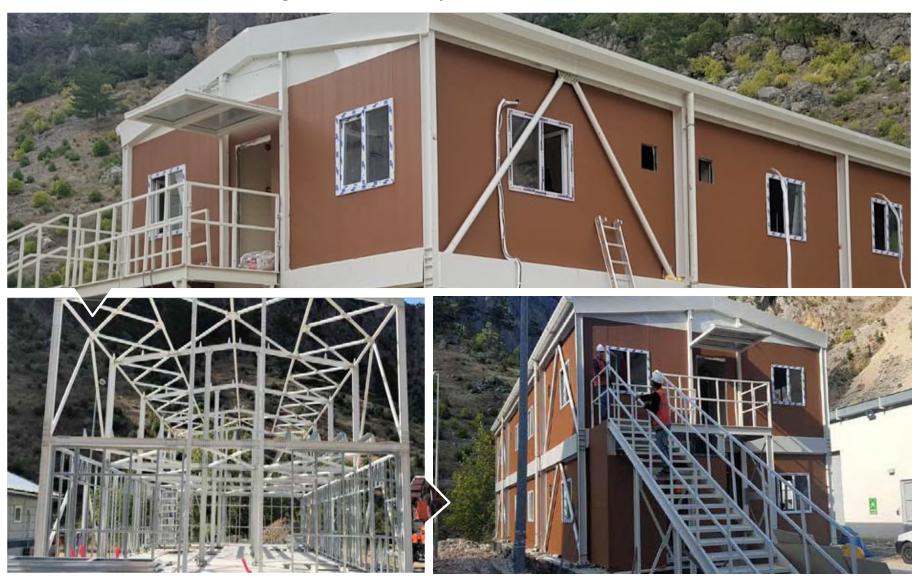

## ➤ Prefabricated Panel Type Buildings

➤ Pre-engineered Steel Buildings

➤ Fully Welded Containerized Units