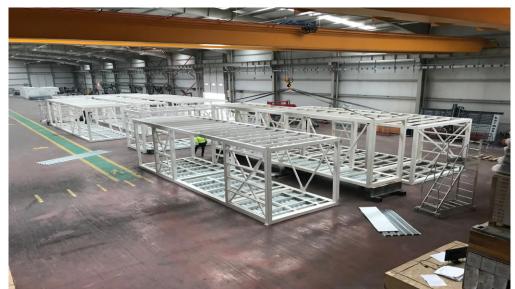

## TEMPORARY & PERMANENT PRODUCT RANGE FOR STEEL and CONCRETE PREFABRICATION AND CONSTRUCTION

- 01. Containerized units,
- 02. Prefabricated panel type buildings,
- 03. Pre-engineered steel buildings,
- 04. Modular buildings,
  - a. steel,
  - b. steel plus wood,
  - c. concrete,
  - d. wooden.
- 05. Fully welded units,
- 06. Blast proof and blast resist units,
- 07. Off-shore and gas tight units,
- 08. Rig camps,
- 09. Trailer mounted units,
- 10. Substations and control rooms,
- 11. Emergency refuge chambers,
- 12. Lightweight steel framed buildings,
- 13. Structural steel,
- 14. Converted containerized units,
- 15. Hybrid social housing,
- 16. High rise buildings,
- 17. UHPC cladding,
- 18. Kitchen and bathroom pods,
- 19. Material box,
- 20. Data centers,
- 21. Energy storage systems.