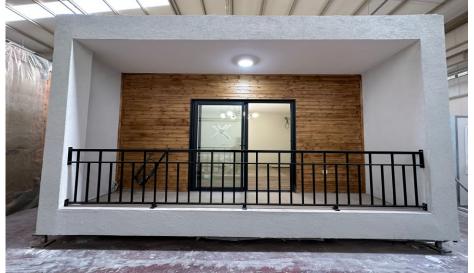

## TEMPORARY & PERMANENT PRODUCT RANGE FOR STEEL and CONCRETE PREFABRICATION AND CONSTRUCTION

- 01. Containerized units,
- 02. Prefabricated panel type buildings,
- 03. Pre-engineered steel buildings,
- 04. Modular buildings,
  - a. steel,
  - b. steel plus wood,
  - c. concrete,
  - d. wooden.
- 05. Fully welded units,
- 06. Blast proof and blast resist units,
- 07. Off-shore and gas tight units,
- 08. Rig camps,
- 09. Trailer mounted units,
- 10. Substations and control rooms,
- 11. Emergency refuge chambers,
- 12. Lightweight steel framed buildings,
- 13. Structural steel,
- 14. Converted containerized units,
- 15. Hybrid social housing,
- 16. High rise buildings,
- 17. UHPC cladding,
- 18. Kitchen and bathroom pods,
- 19. Material box,
- 20. Data centers,
- 21. Energy storage systems.