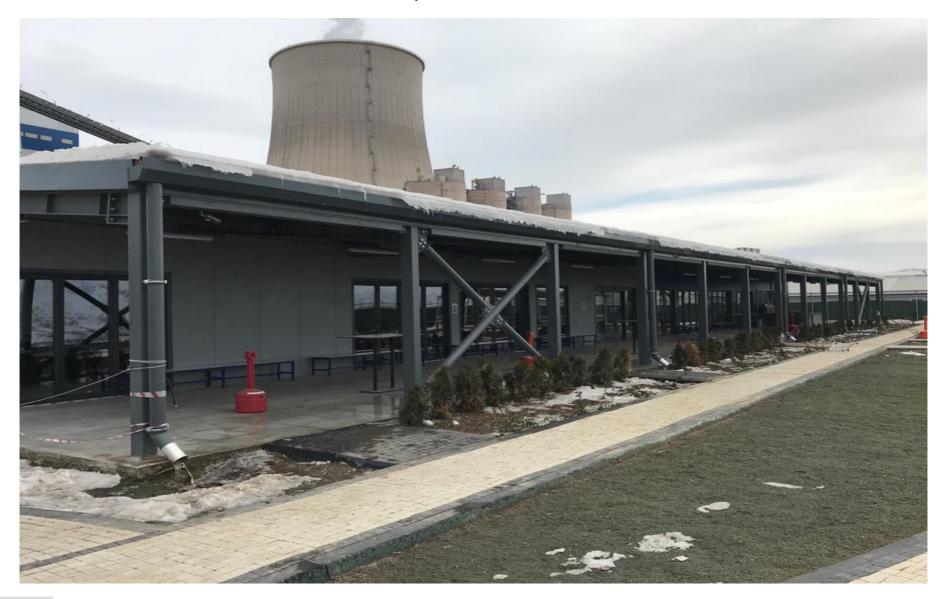

Module Type : SPE 250 W

Installed Power : 1,05 MWp

TAY ELEKTRİK ÜRETİM SAN. TİC. A.Ş. BURDUR / TÜRKİYE

Module Type : SPE 250 W

Installed Power : 1,05 MWp

APCON® Building Systems serves on steel prefabrication industry with 40 years of expertise in prefabrication and under 60 years of history of Pekintaş Group. APCON® offers a fullrange of prefabricated, preengineered, containerized, modular and portable steel buildings across the three continents surrounding Türkiye and also to all over the world.

## PRE-ENGINEERED STEEL BUILDINGS

➤ Bottling Plant - Baku, Azerbaijan