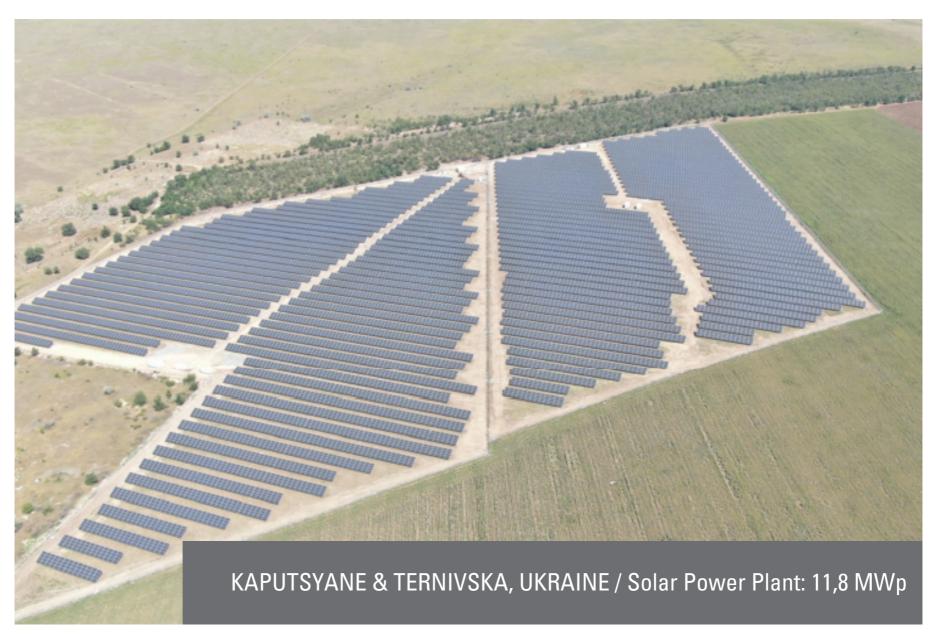

### BAKÜ HAYDAR ALİYEV CONVENTION CENTER BAKU AZERBAIJAN

Module Type : SPE 250 W

Installed Power : 236,5 kWp

ELSE ENERJİ - ŞİŞECAM PROJESİ, MERSİN / TÜRKİYE

Module Type : SPE 265 W

GÜNSU ELEKTRİK ÜRETİM SAN. TİC. A.Ş. BURDUR / TÜRKİYE

Module Type : SPE 250 W

Installed Power : 1,05 MWp

TAY ELEKTRİK ÜRETİM SAN. TİC. A.Ş. BURDUR / TÜRKİYE

Module Type : SPE 250 W

Installed Power : 1,05 MWp

APCON® Building Systems serves on steel prefabrication industry with 40 years of expertise in prefabrication and under 60 years of history of Pekintaş Group. APCON® offers a fullrange of prefabricated, preengineered, containerized, modular and portable steel buildings across the three continents surrounding Türkiye and also to all over the world.