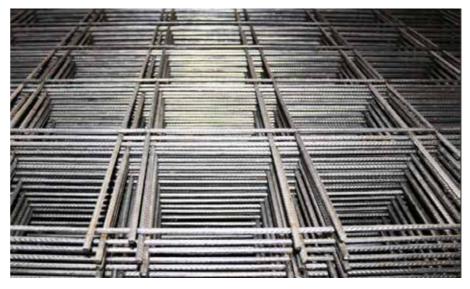

# STEEL MESH

Steel wire mesh is a high strength concrete steel produced by cold rolling of the coiled iron, ribbed by special methods and turned into steel.

The steel mats manufactured by this method are mainly used as the equipment of the vertical and horizontal reinforced concrete elements with large surfaces.