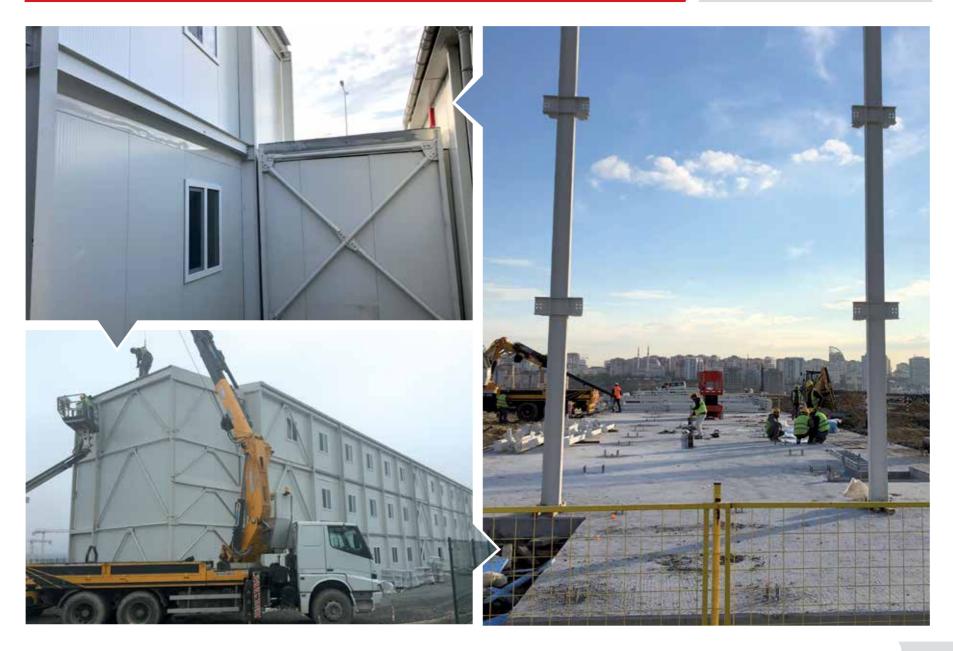

Module Type : SPE 250 W

Installed Power : 1,05 MWp

TAY ELEKTRİK ÜRETİM SAN. TİC. A.Ş. BURDUR / TÜRKİYE

Module Type : SPE 250 W

Installed Power : 1,05 MWp

APCON® Building Systems serves on steel prefabrication industry with 40 years of expertise in prefabrication and under 60 years of history of Pekintaş Group. APCON® offers a fullrange of prefabricated, preengineered, containerized, modular and portable steel buildings across the three continents surrounding Türkiye and also to all over the world.

APCON® Building Systems's factory, which is one of the 4 production facilities of the group is located in Ankara, others are located in Düzce between Ankara and İstanbul, on the main industrial zone of Türkiye, having totally 320.000 m² open and 80.500 m² closed area, equipped with

advanced technology, machinery and production processes.

We take a tremendous amount of care in designing the highest quality products and systems on turnkey basis; engineering each aspect from the design and the construction process, civil works, production, logistics, electrical and mechanicals, furnishings & equipment to final installation and handover with economic, quick and safe building processes.