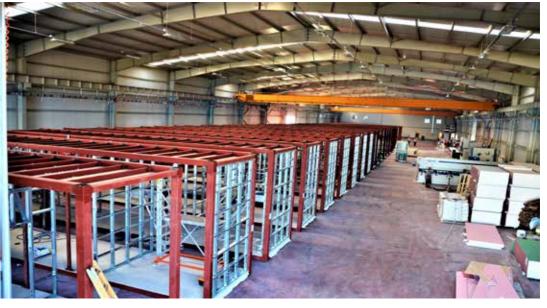

Module Type : SPE 250 W

Installed Power : 1,05 MWp

TAY ELEKTRİK ÜRETİM SAN. TİC. A.Ş. BURDUR / TÜRKİYE

Module Type : SPE 250 W

Installed Power : 1,05 MWp

APCON® Building Systems serves on steel prefabrication industry with 40 years of expertise in prefabrication and under 60 years of history of Pekintaş Group. APCON® offers a fullrange of prefabricated, preengineered, containerized, modular and portable steel buildings across the three continents surrounding Türkiye and also to all over the world.

APCON® Building Systems's factory, which is one of the 4 production facilities of the group is located in Ankara, others are located in Düzce between Ankara and İstanbul, on the main industrial zone of Türkiye, having totally 320.000 m² open and 80.500 m² closed area, equipped with

advanced technology, machinery and production processes.

We take a tremendous amount of care in designing the highest quality products and systems on turnkey basis; engineering each aspect from the design and the construction process, civil works, production, logistics, electrical and mechanicals, furnishings & equipment to final installation and handover with economic, quick and safe building processes.