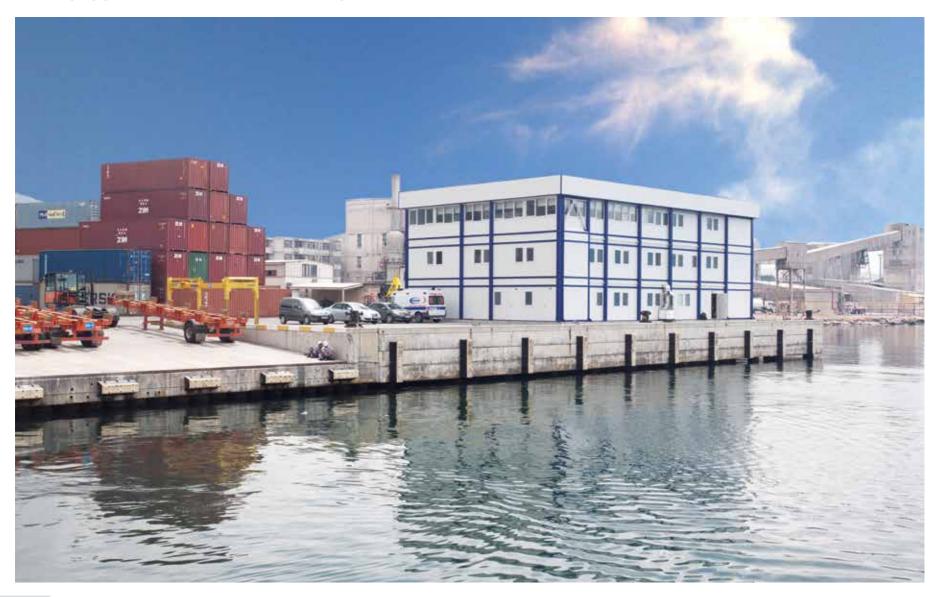

## ALUFORM PEKİNTAŞ, DÜZCE / TÜRKİYE

Module Type : SPE 250 W

Installed Power : 990 kWp

Storage System Power : 20 KWp-3800Ah