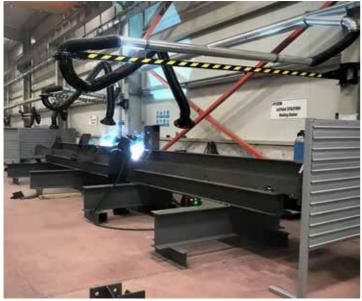

Module Type : SPE 250 W

Installed Power : 1,05 MWp

TAY ELEKTRİK ÜRETİM SAN. TİC. A.Ş. BURDUR / TÜRKİYE

Module Type : SPE 250 W

Installed Power : 1,05 MWp

APCON® Building Systems serves on steel prefabrication industry with 40 years of expertise in prefabrication and under 60 years of history of Pekintaş Group. APCON® offers a fullrange of prefabricated, preengineered, containerized, modular and portable steel buildings across the three continents surrounding Türkiye and also to all over the world.

APCON® Building Systems's factory, which is one of the 4 production facilities of the group is located in Ankara, others are located in Düzce between Ankara and İstanbul, on the main industrial zone of Türkiye, having totally 320.000 m² open and 80.500 m² closed area, equipped with

advanced technology, machinery and production processes.

We take a tremendous amount of care in designing the highest quality products and systems on turnkey basis; engineering each aspect from the design and the construction process, civil works, production, logistics, electrical and mechanicals, furnishings & equipment to final installation and handover with economic, quick and safe building processes.