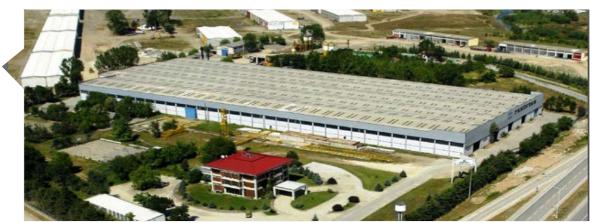

# About PEKİNTAŞ

Pekintas Pekin İnşaat was established in 1959, who become specialized company about prefabricated and prestressed industrial construction elements industry in the construction sector.

The head office of our company located in Mecidiyeköy, İstanbul and production facility is established in Düzce. Our annual production capacity is 800.000 m<sup>2</sup>.

Pekintaş has continuously increased its product diversity, quality and market share and fulfills its social responsibilities without compromissing its values since 1959.