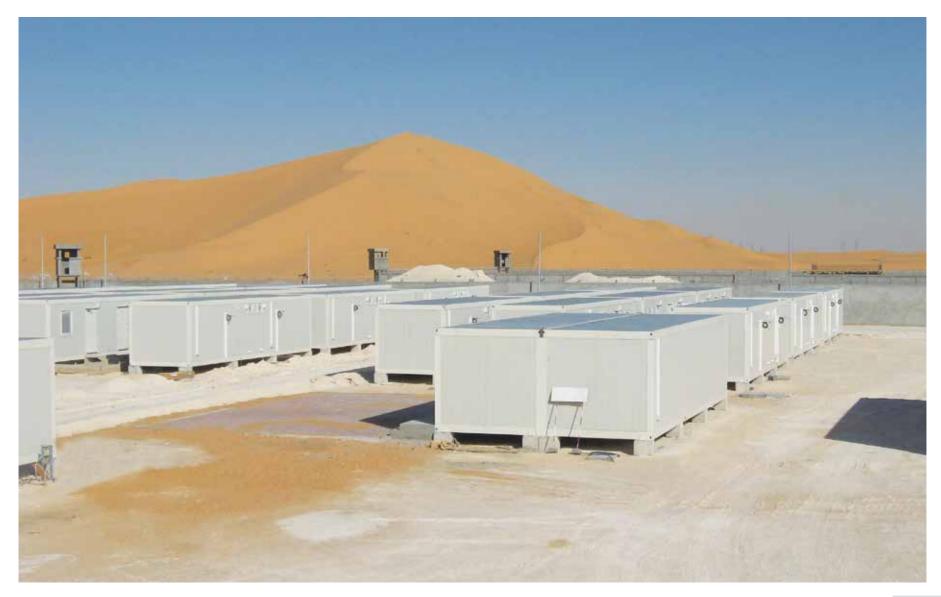

Module Type : SPE 250 W

Installed Power : 1,05 MWp

TAY ELEKTRİK ÜRETİM SAN. TİC. A.Ş. BURDUR / TÜRKİYE

Module Type : SPE 250 W

Installed Power : 1,05 MWp

APCON® Building Systems serves on steel prefabrication industry with 40 years of expertise in prefabrication and under 60 years of history of Pekintaş Group. APCON® offers a fullrange of prefabricated, preengineered, containerized, modular and portable steel buildings across the three continents surrounding Türkiye and also to all over the world.

APCON® Building Systems's factory, which is one of the 4 production facilities of the group is located in Ankara, others are located in Düzce between Ankara and İstanbul, on the main industrial zone of Türkiye, having totally 320.000 m² open and 80.500 m² closed area, equipped with

advanced technology, machinery and production processes.

We take a tremendous amount of care in designing the highest quality products and systems on turnkey basis; engineering each aspect from the design and the construction process, civil works, production, logistics, electrical and mechanicals, furnishings & equipment to final installation and handover with economic, quick and safe building processes.