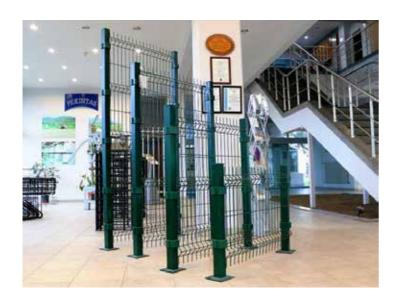

# PANEL FENCE MESH

Panel fence mat, usually decorative or used for security purposes, produced in the form of a single panel hedge mat. The profile system allows application on different floors.

The panels are made of polyester with a special coating technology. Wire coating is made with galvanized paint.