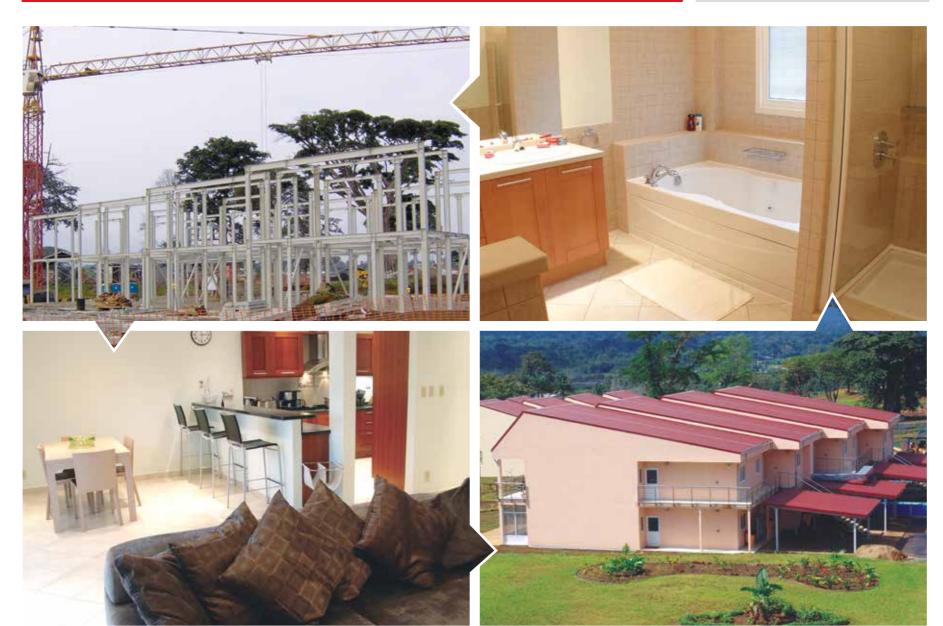

Module Type : SPE 250 W

Installed Power : 1,05 MWp

TAY ELEKTRİK ÜRETİM SAN. TİC. A.Ş. BURDUR / TÜRKİYE

Module Type : SPE 250 W

Installed Power : 1,05 MWp

APCON® Building Systems serves on steel prefabrication industry with 40 years of expertise in prefabrication and under 60 years of history of Pekintaş Group. APCON® offers a fullrange of prefabricated, preengineered, containerized, modular and portable steel buildings across the three continents surrounding Türkiye and also to all over the world.

APCON® Building Systems's factory, which is one of the 4 production facilities of the group is located in Ankara, others are located in Düzce between Ankara and İstanbul, on the main industrial zone of Türkiye, having totally 320.000 m² open and 80.500 m² closed area, equipped with

advanced technology, machinery and production processes.

We take a tremendous amount of care in designing the highest quality products and systems on turnkey basis; engineering each aspect from the design and the construction process, civil works, production, logistics, electrical and mechanicals, furnishings & equipment to final installation and handover with economic, quick and safe building processes.