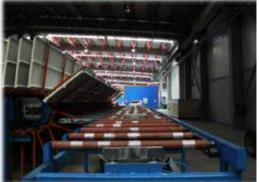

# POLYURETHANE/ POLYISOCYANURATE PANELS

- 5 Rib Roof Panel
- 3 Rib Roof Panel
- Roof Panel With Membrane Coating
- Roof Panel With Kraft Paper Coating
- Secret Fix Wall Panel
- Wall Panel
- Flat Panel

# ROCKWOOL PANELS

- Double Lock
   System Roof Panel
- Secret Fix Wall Panel
- Perforated Double Lock System Roof Panel
- Secret Fix Wall Panel
- Perforated Secret Fix Wall Panel
- Standard Wall Panel
- Flat Panel