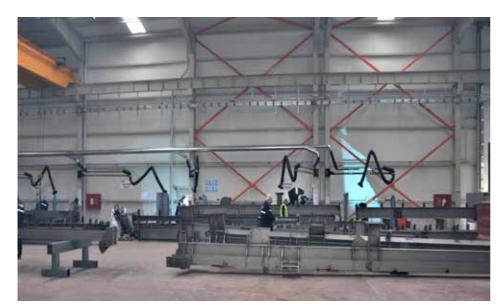

APCON® Building Systems's factory, which is one of the 4 production facilities of the group is located in Ankara, others are located in Düzce between Ankara and İstanbul, on the main industrial zone of Türkiye, having totally 320.000 m² open and 80.500 m² closed area, equipped with

advanced technology, machinery and production processes.

We take a tremendous amount of care in designing the highest quality products and systems on turnkey basis; engineering each aspect from the design and the construction process, civil works, production, logistics, electrical and mechanicals, furnishings & equipment to final installation and handover with economic, quick and safe building processes.