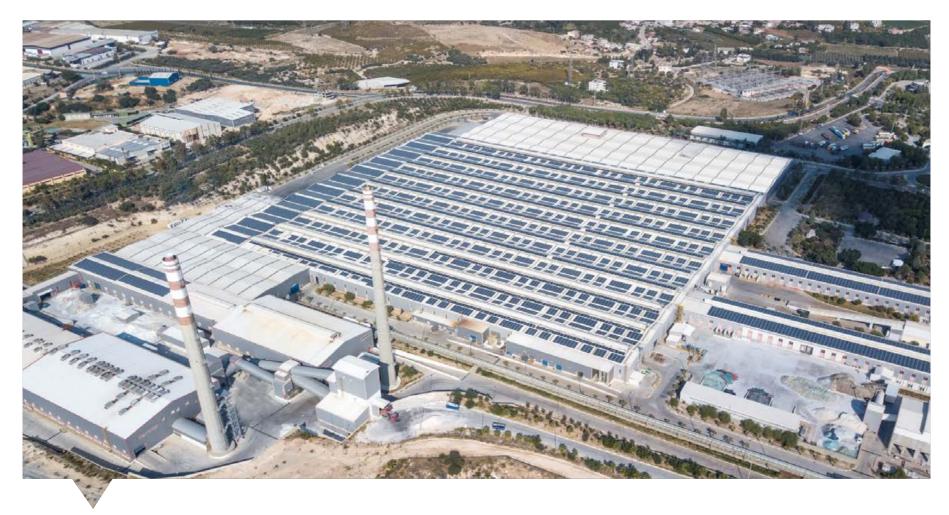

#### **About SCHMID PEKINTAS**

Schmid Pekintaş was founded in 2014 as the joint venture of Pekintaş & Schmid Groups for the production of Photovoltaic (PV) modules. Schmid Group is one of the forerunners of PV sector in the world as the producer of PV module and cell manufacturing machines with his PV module and cell manufacturing machines with his more than 150 years experience. Pekintaş Group is also one of the leader of Construction and Roof & Wall panel production in Türkiye with its 60 years experience. Schmid Pekintaş was founded with the merger of these two powerful leader groups in the sector.

## ALUFORM PEKİNTAŞ, DÜZCE / TÜRKİYE

Module Type : SPE 250 W

Installed Power : 990 kWp

Storage System Power : 20 KWp-3800Ah