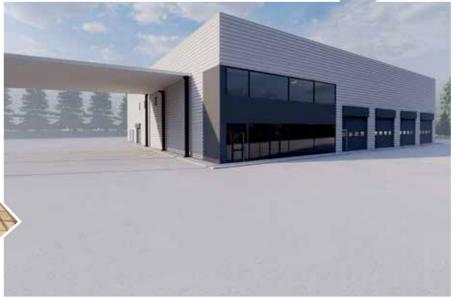

Module Type : SPE 250 W

Installed Power : 1,05 MWp

TAY ELEKTRİK ÜRETİM SAN. TİC. A.Ş. BURDUR / TÜRKİYE

Module Type : SPE 250 W

Installed Power : 1,05 MWp

APCON® Building Systems serves on steel prefabrication industry with 40 years of expertise in prefabrication and under 60 years of history of Pekintaş Group. APCON® offers a fullrange of prefabricated, preengineered, containerized, modular and portable steel buildings across the three continents surrounding Türkiye and also to all over the world.

# ➤ Pre-engineered Steel Buildings