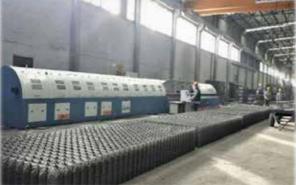

# STEEL MESH

Steel wire mesh is a high strength concrete steel produced by cold rolling of the coiled iron, ribbed by special methods and turned into steel.

The steel mats manufactured by this method are mainly used as the equipment of the vertical and horizontal reinforced concrete elements with large surfaces.

# PANEL FENCE MESH

Panel fence mat, usually decorative or used for security purposes, produced in the form of a single panel hedge mat. The profile system allows application on different floors.

The panels are made of polyester with a special coating technology. Wire coating is made with galvanized paint.