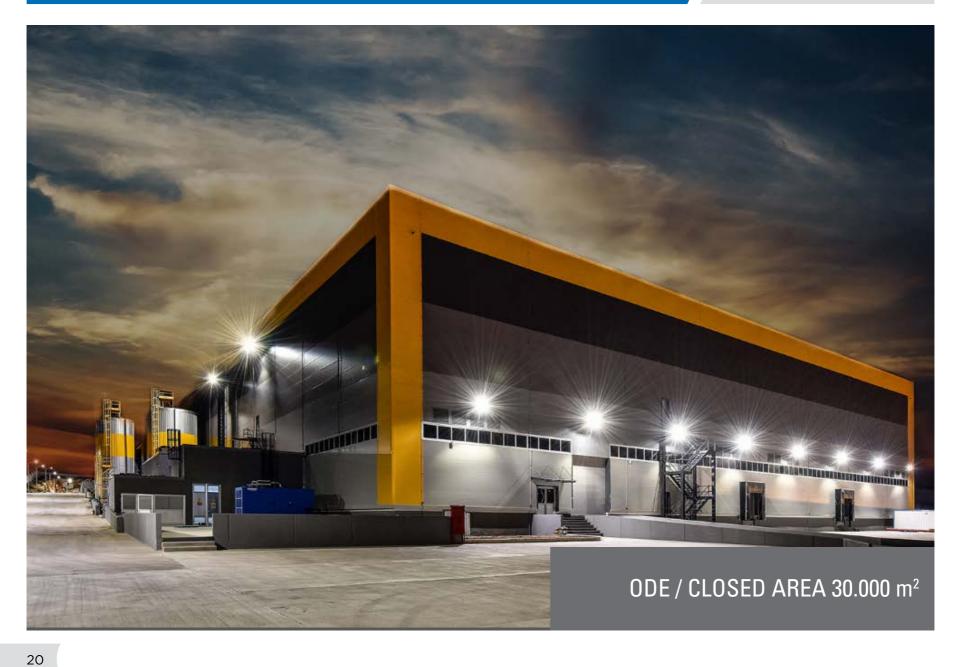

### **Total Reference**

10 Million m<sup>2</sup> buildings

85.000 m<sup>2</sup> open area 28.000 m<sup>2</sup> covered area