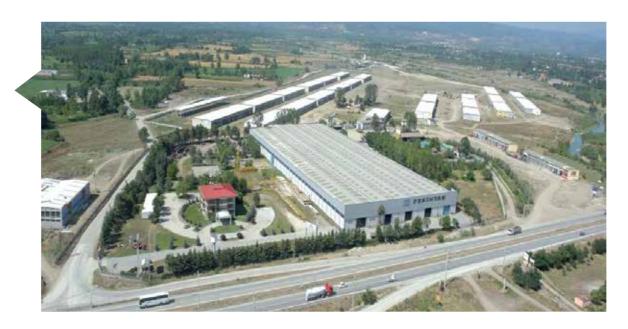

# About PEKİNTAŞ

Pekintas Pekin İnşaat was established in 1959, who become specialized company about prefabricated and prestressed industrial construction elements industry in the construction sector.

The head office of our company located in Mecidiyeköy, İstanbul and production facility is established in Düzce. Our annual production capacity is 800.000 m<sup>2</sup>.

Pekintaş has continuously increased its product diversity, quality and market share and fulfills its social responsibilities without compromissing its values since 1959.