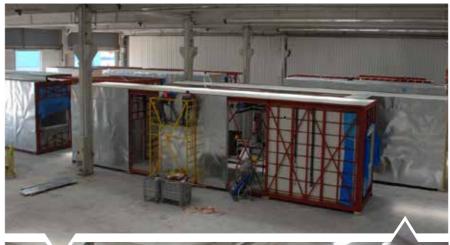

Module Type : SPE 250 W

Installed Power : 1,05 MWp

TAY ELEKTRİK ÜRETİM SAN. TİC. A.Ş. BURDUR / TÜRKİYE

Module Type : SPE 250 W

Installed Power : 1,05 MWp

APCON® Building Systems serves on steel prefabrication industry with 40 years of expertise in prefabrication and under 60 years of history of Pekintaş Group. APCON® offers a fullrange of prefabricated, preengineered, containerized, modular and portable steel buildings across the three continents surrounding Türkiye and also to all over the world.

APCON® Building Systems's factory, which is one of the 4 production facilities of the group is located in Ankara, others are located in Düzce between Ankara and İstanbul, on the main industrial zone of Türkiye, having totally 320.000 m² open and 80.500 m² closed area, equipped with

advanced technology, machinery and production processes.

We take a tremendous amount of care in designing the highest quality products and systems on turnkey basis; engineering each aspect from the design and the construction process, civil works, production, logistics, electrical and mechanicals, furnishings & equipment to final installation and handover with economic, quick and safe building processes.