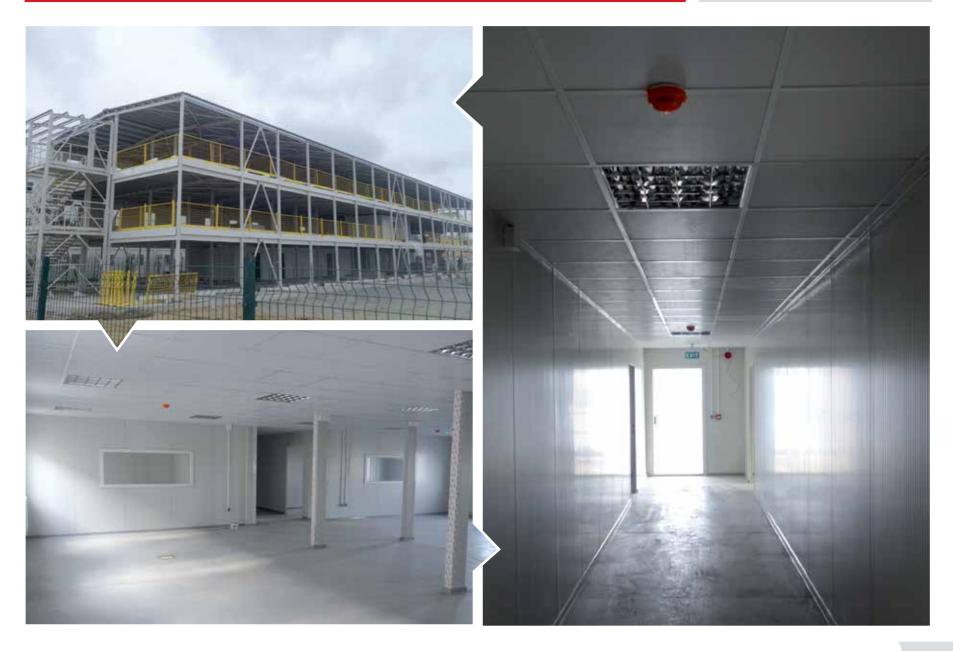

Module Type : SPE 250 W

Installed Power : 1,05 MWp

TAY ELEKTRİK ÜRETİM SAN. TİC. A.Ş. BURDUR / TÜRKİYE

Module Type : SPE 250 W

Installed Power : 1,05 MWp

APCON® Building Systems serves on steel prefabrication industry with 40 years of expertise in prefabrication and under 60 years of history of Pekintaş Group. APCON® offers a fullrange of prefabricated, preengineered, containerized, modular and portable steel buildings across the three continents surrounding Türkiye and also to all over the world.

APCON® Building Systems's factory, which is one of the 4 production facilities of the group is located in Ankara, others are located in Düzce between Ankara and İstanbul, on the main industrial zone of Türkiye, having totally 320.000 m² open and 80.500 m² closed area, equipped with

advanced technology, machinery and production processes.

We take a tremendous amount of care in designing the highest quality products and systems on turnkey basis; engineering each aspect from the design and the construction process, civil works, production, logistics, electrical and mechanicals, furnishings & equipment to final installation and handover with economic, quick and safe building processes.