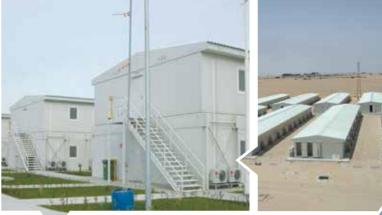

tems's factory, which is one of the 4 production facilities of the group is located in Ankara, others are located in Düzce between Ankara and İstanbul, on the main industrial zone of Türkiye, having totally 320.000 m² open and 80.500 m² closed area, equipped with







advanced technology, machinery and production processes.

We take a tremendous amount of care in designing the highest quality products and systems on turnkey basis; engineering each aspect from the design and the construction process, civil works, production, logistics, electrical and mechanicals, furnishings & equipment to final installation and handover with economic, quick and safe building processes.







































### TURNKEY CONSTRUCTION SERVICES















## ➤ Containerized Units















# ➤ Pre-engineered Steel Buildings













# ➤ Fully Welded Containerized Units













# ➤ Rig Camps & Trailer Mounted Containers





# ➤ Off-shore & Gas Tight Units





## Substation & Electrical Control Rooms



# ➤ Emergency Refuge Chambers





# ➤ Lightweight Steel Frame Buildings













# ➤ Furniture & Equipment

















> South Yoloten Development Project / Industrial Base - Yoloten, Turkmenistan



























➤ Satellite Camp Facilities at Umm Qasr & Ar Ratawi - Basra, Iraq















➤ Industrial Base - Erbil, Iraq









➤ Truck Maintenance Hangar & Office Building - Adana, Türkiye















➤ Kitchen and Mess Hall - Adana, Türkiye

















➤ Residential Building - Malabo, Equatorial Guinea



## PRE-ENGINEERED ST