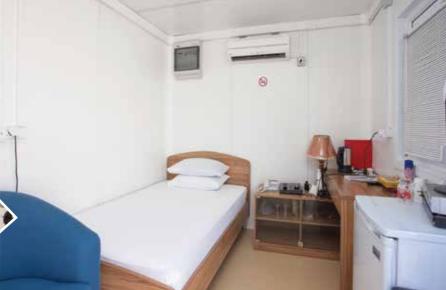

# **Yearly Production**

250.000 m² pre-fabricated panel type buildings (office, dormitory, common buildings and etc.)
50.000 m² containerized units
(flat-packed, fully assembled, fully disassembled and etc.)
200.000 m² pre-engineered steel buildings
(hangar, warehouse, workshop and etc.)

## ➤ Containerized Units