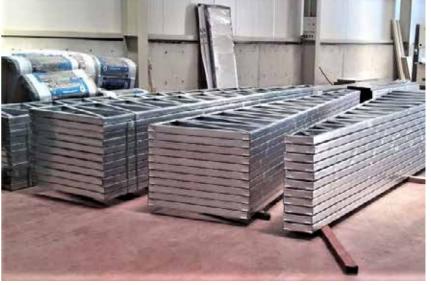

# STEEL C and Z PROFILE

Steel C and Z profiles which are needed in many points of prefabricated reinforced concrete and steel productions can be manufactured by our company in the first quality sheet metals and rool-form profile line, galvanized or black sheed metal, in desired length.

Profiles produced by Rollform method have more structural strength than those produced by other methods.