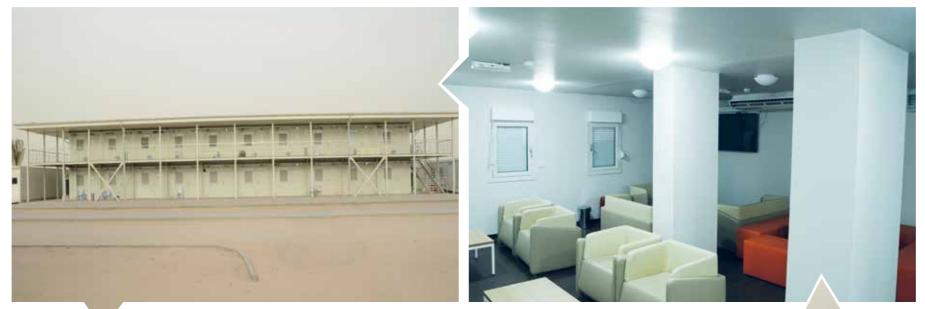

# **Yearly Production**

250.000 m² pre-fabricated panel type buildings (office, dormitory, common buildings and etc.)
50.000 m² containerized units
(flat-packed, fully assembled, fully disassembled and etc.)
200.000 m² pre-engineered steel buildings
(hangar, warehouse, workshop and etc.)

## ➤ Containerized Units