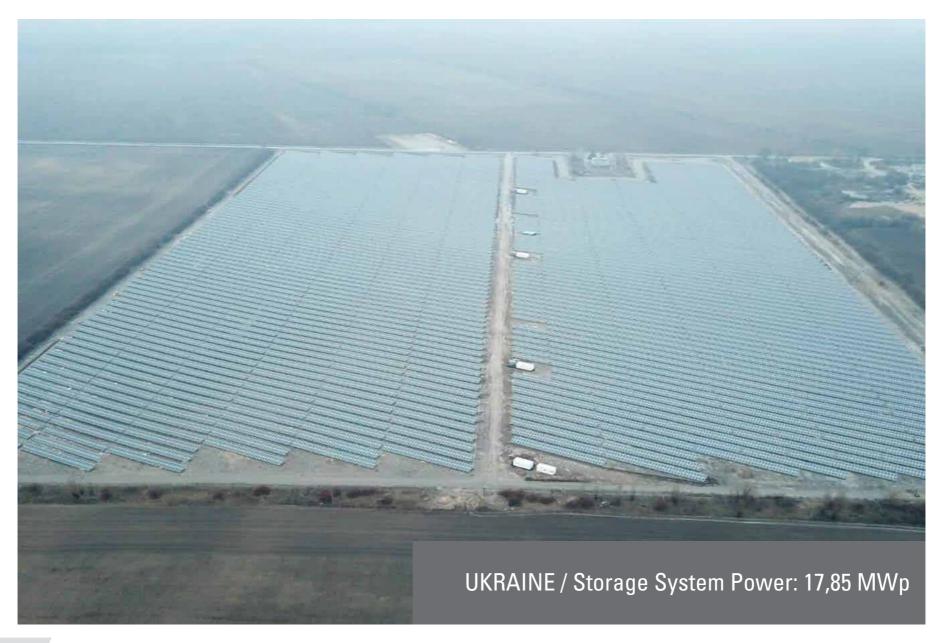

## ALUFORM PEKİNTAŞ, DÜZCE / TÜRKİYE

Module Type : SPE 250 W

Installed Power : 990 kWp

Storage System Power : 20 KWp-3800Ah