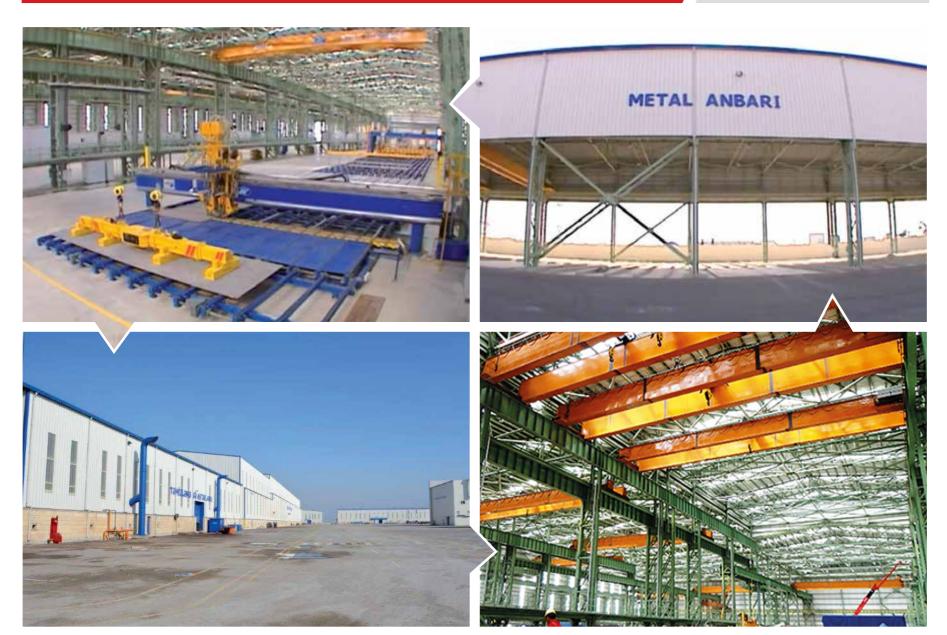

# About ALUFORM

Aluform A.Ş., who is a member of Pekintaş Group, was established in 1996 as a Joint Venture investment with VAW-System Techick gmbH, who is an affiliated company of German industry giant VIAG group and Aluform runs under Turkish management since 1998. Our production of polyurethane and mineral wool sandwich panels is certified by the German TUV and SWISS TS with the ISO 9000:2000 system. Aluform has all major fire, hygiene and insulation certificates required in export markets and performs R&D activities for continious improvements in these topics.

# POLYURETHANE/ POLYISOCYANURATE PANELS

- 5 Rib Roof Panel
- 3 Rib Roof Panel
- Roof Panel With Membrane Coating
- Roof Panel With Kraft Paper Coating
- Secret Fix Wall Panel
- Wall Panel
- Flat Panel

# ROCKWOOL PANELS

- Double Lock
   System Roof Panel
- Secret Fix Wall Panel
- Perforated Double Lock System Roof Panel
- Secret Fix Wall Panel
- Perforated Secret Fix Wall Panel
- Standard Wall Panel
- Flat Panel