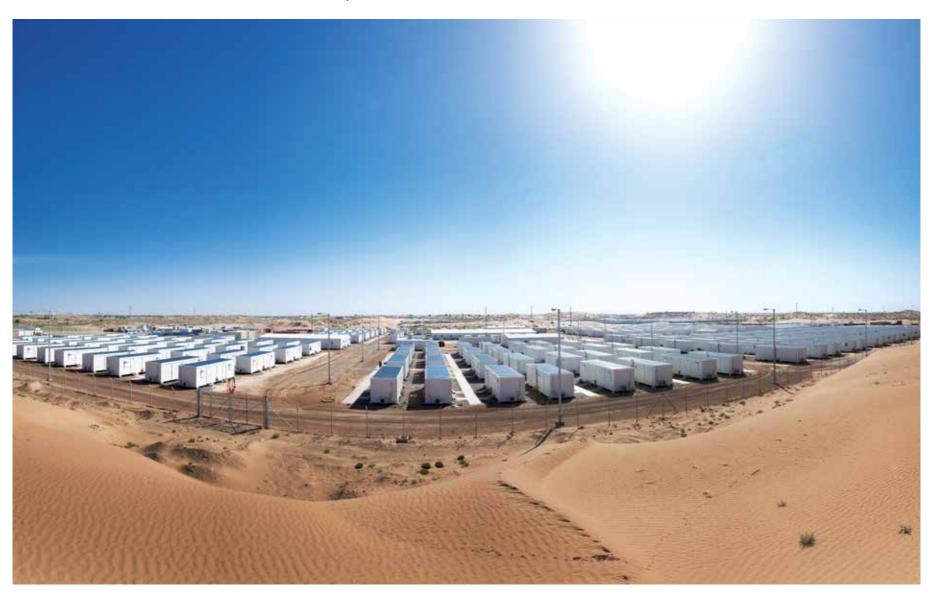

Module Type : SPE 250 W

Installed Power : 1,05 MWp

TAY ELEKTRİK ÜRETİM SAN. TİC. A.Ş. BURDUR / TÜRKİYE

Module Type : SPE 250 W

Installed Power : 1,05 MWp

APCON® Building Systems serves on steel prefabrication industry with 40 years of expertise in prefabrication and under 60 years of history of Pekintaş Group. APCON® offers a fullrange of prefabricated, preengineered, containerized, modular and portable steel buildings across the three continents surrounding Türkiye and also to all over the world.

APCON® Building Systems's factory, which is one of the 4 production facilities of the group is located in Ankara, others are located in Düzce between Ankara and İstanbul, on the main industrial zone of Türkiye, having totally 320.000 m² open and 80.500 m² closed area, equipped with