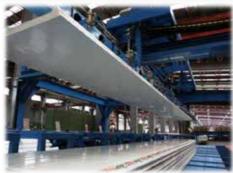

# POLYURETHANE/ POLYISOCYANURATE PANELS

- 5 Rib Roof Panel
- 3 Rib Roof Panel
- Roof Panel With Membrane Coating
- Roof Panel With Kraft Paper Coating
- Secret Fix Wall Panel
- Wall Panel
- Flat Panel

# ROCKWOOL PANELS

- Double Lock
   System Roof Panel
- Secret Fix Wall Panel
- Perforated Double Lock System Roof Panel
- Secret Fix Wall Panel
- Perforated Secret Fix Wall Panel
- Standard Wall Panel
- Flat Panel

# SINGLE SKIN PANELS

- Aluform 18/76
- Aluform 20/96
- Aluform 55/177
- Aluform 29/124
- Aluform 45/150
- Aluform 80/210