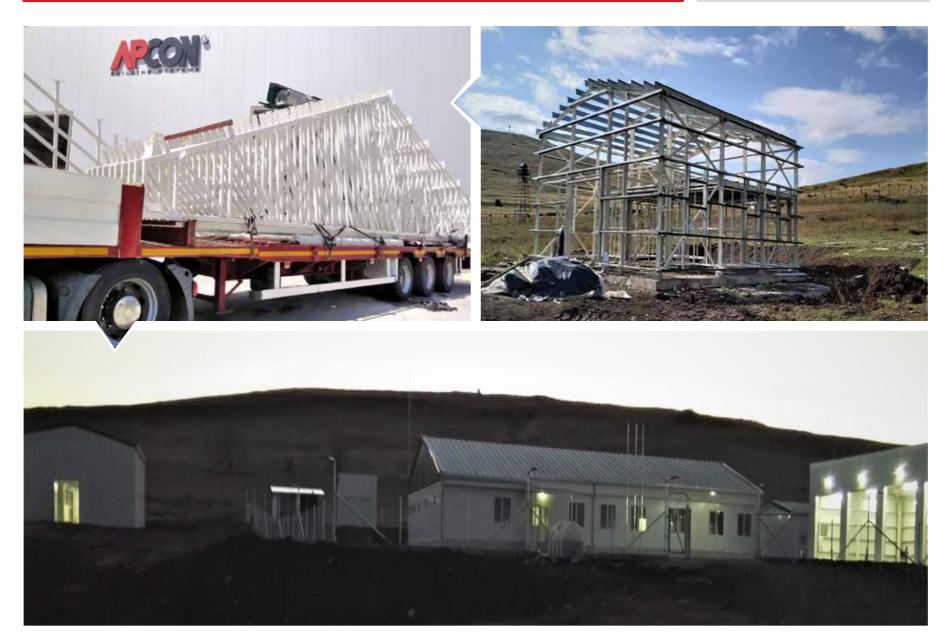

# ➤ Pre-engineered Steel Buildings

## PRE-ENGINEERED STEEL BUILDINGS

➤ Bottling Plant - Baku, Azerbaijan

## PRE-ENGINEERED STEEL BUILDINGS

➤ Automotive Showroom - Ankara, Türkiye

➤ Tile Production Plant - Russia

➤ Textile Factory - Kaachka, Turkmenistan

➤ Bottling Plant - Galati, Romania

➤ Ikitelli Integrated Hospital Project, Labor & Staff Mess-Hall Buildings - Istanbul, Türkiye