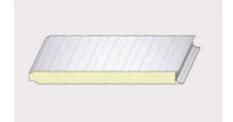

# POLYURETHANE/ POLYISOCYANURATE PANELS

- 5 Rib Roof Panel
- 3 Rib Roof Panel
- Roof Panel With Membrane Coating
- Roof Panel With Kraft Paper Coating
- Secret Fix Wall Panel
- Wall Panel
- Flat Panel

# ROCKWOOL PANELS

- Double Lock
   System Roof Panel
- Secret Fix Wall Panel
- Perforated Double Lock System Roof Panel
- Secret Fix Wall Panel
- Perforated Secret Fix Wall Panel
- Standard Wall Panel
- Flat Panel