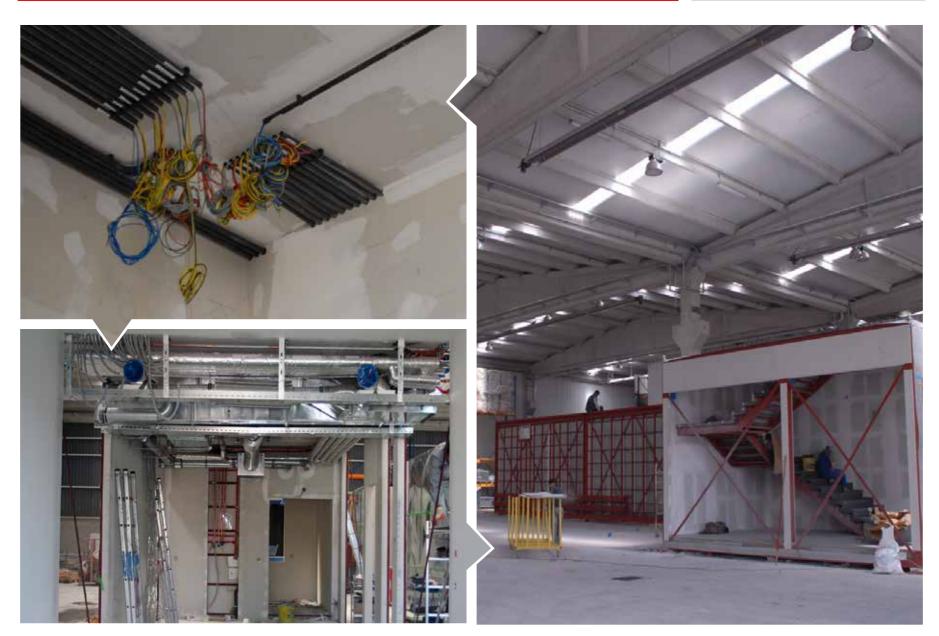

Module Type : SPE 250 W

Installed Power : 1,05 MWp

TAY ELEKTRİK ÜRETİM SAN. TİC. A.Ş. BURDUR / TÜRKİYE

Module Type : SPE 250 W

Installed Power : 1,05 MWp

APCON® Building Systems serves on steel prefabrication industry with 40 years of expertise in prefabrication and under 60 years of history of Pekintaş Group. APCON® offers a fullrange of prefabricated, preengineered, containerized, modular and portable steel buildings across the three continents surrounding Türkiye and also to all over the world.

APCON® Building Systems's factory, which is one of the 4 production facilities of the group is located in Ankara, others are located in Düzce between Ankara and İstanbul, on the main industrial zone of Türkiye, having totally 320.000 m² open and 80.500 m² closed area, equipped with

advanced technology, machinery and production processes.

We take a tremendous amount of care in designing the highest quality products and systems on turnkey basis; engineering each aspect from the design and the construction process, civil works, production, logistics, electrical and mechanicals, furnishings & equipment to final installation and handover with economic, quick and safe building processes.