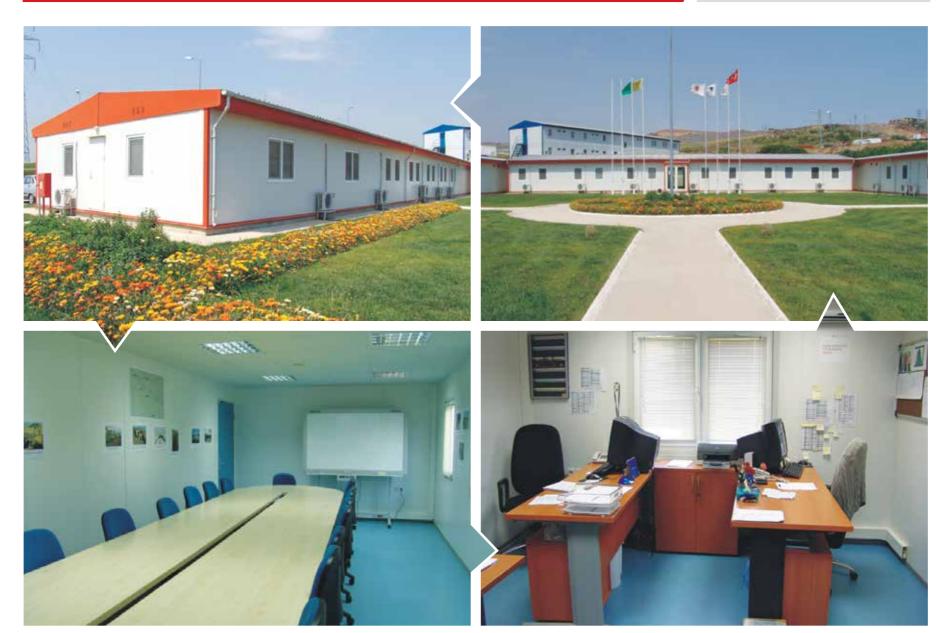

Module Type : SPE 250 W

Installed Power : 1,05 MWp

TAY ELEKTRİK ÜRETİM SAN. TİC. A.Ş. BURDUR / TÜRKİYE

Module Type : SPE 250 W

Installed Power : 1,05 MWp

APCON® Building Systems serves on steel prefabrication industry with 40 years of expertise in prefabrication and under 60 years of history of Pekintaş Group. APCON® offers a fullrange of prefabricated, preengineered, containerized, modular and portable steel buildings across the three continents surrounding Türkiye and also to all over the world.

APCON® Building Systems's factory, which is one of the 4 production facilities of the group is located in Ankara, others are located in Düzce between Ankara and İstanbul, on the main industrial zone of Türkiye, having totally 320.000 m² open and 80.500 m² closed area, equipped with

advanced technology, machinery and production processes.

We take a tremendous amount of care in designing the highest quality products and systems on turnkey basis; engineering each aspect from the design and the construction process, civil works, production, logistics, electrical and mechanicals, furnishings & equipment to final installation and handover with economic, quick and safe building processes.