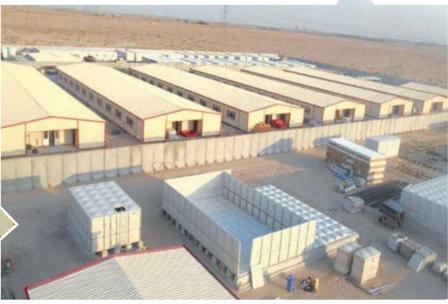

Module Type : SPE 250 W

Installed Power : 1,05 MWp

TAY ELEKTRİK ÜRETİM SAN. TİC. A.Ş. BURDUR / TÜRKİYE

Module Type : SPE 250 W

Installed Power : 1,05 MWp

APCON® Building Systems serves on steel prefabrication industry with 40 years of expertise in prefabrication and under 60 years of history of Pekintaş Group. APCON® offers a fullrange of prefabricated, preengineered, containerized, modular and portable steel buildings across the three continents surrounding Türkiye and also to all over the world.

APCON® Building Systems's factory, which is one of the 4 production facilities of the group is located in Ankara, others are located in Düzce between Ankara and İstanbul, on the main industrial zone of Türkiye, having totally 320.000 m² open and 80.500 m² closed area, equipped with

advanced technology, machinery and production processes.

We take a tremendous amount of care in designing the highest quality products and systems on turnkey basis; engineering each aspect from the design and the construction process, civil works, production, logistics, electrical and mechanicals, furnishings & equipment to final installation and handover with economic, quick and safe building processes.