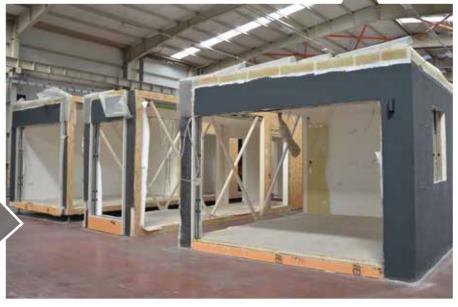

# **Yearly Production**

250.000 m² pre-fabricated panel type buildings (office, dormitory, common buildings and etc.)
50.000 m² containerized units
(flat-packed, fully assembled, fully disassembled and etc.)
200.000 m² pre-engineered steel buildings
(hangar, warehouse, workshop and etc.)

## ➤ Containerized Units

# ➤ Fully Welded Containerized Units