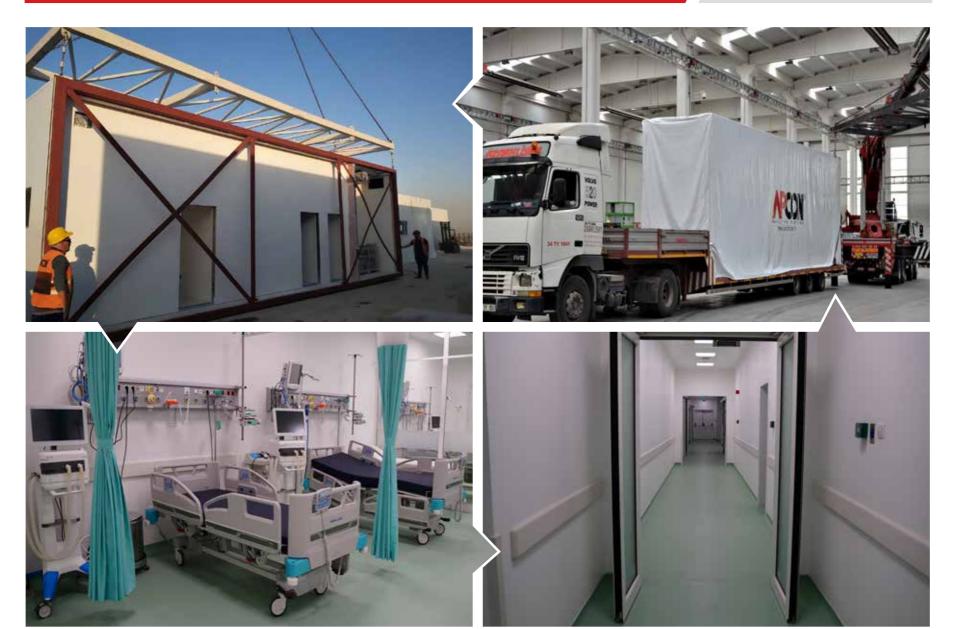

Module Type : SPE 250 W

Installed Power : 1,05 MWp

TAY ELEKTRİK ÜRETİM SAN. TİC. A.Ş. BURDUR / TÜRKİYE

Module Type : SPE 250 W

Installed Power : 1,05 MWp

APCON® Building Systems serves on steel prefabrication industry with 40 years of expertise in prefabrication and under 60 years of history of Pekintaş Group. APCON® offers a fullrange of prefabricated, preengineered, containerized, modular and portable steel buildings across the three continents surrounding Türkiye and also to all over the world.

APCON® Building Systems's factory, which is one of the 4 production facilities of the group is located in Ankara, others are located in Düzce between Ankara and İstanbul, on the main industrial zone of Türkiye, having totally 320.000 m² open and 80.500 m² closed area, equipped with

advanced technology, machinery and production processes.

We take a tremendous amount of care in designing the highest quality products and systems on turnkey basis; engineering each aspect from the design and the construction process, civil works, production, logistics, electrical and mechanicals, furnishings & equipment to final installation and handover with economic, quick and safe building processes.