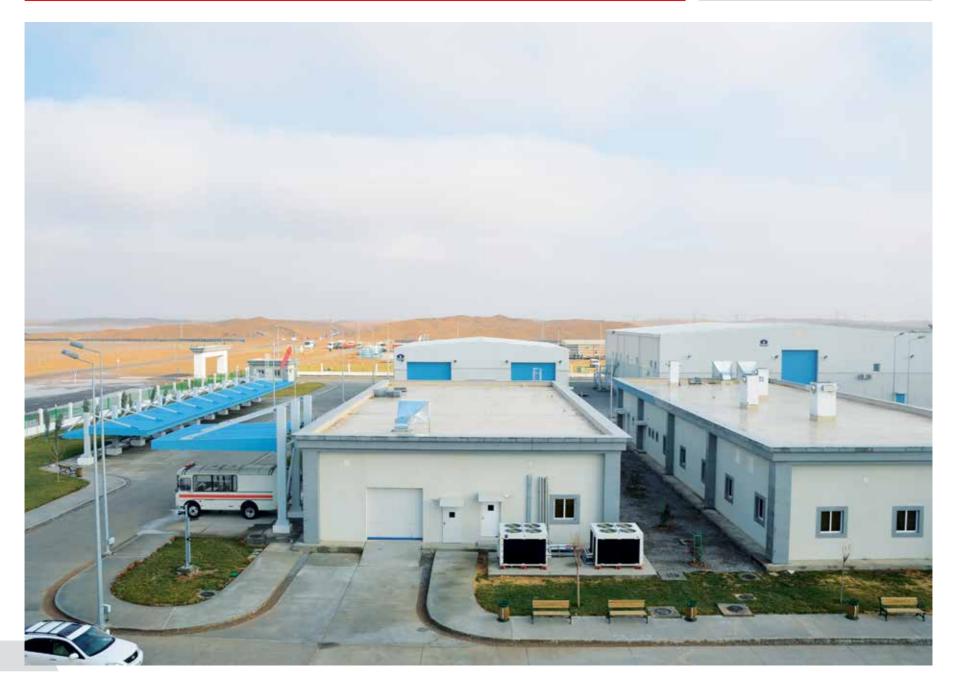

Module Type : SPE 250 W

Installed Power : 1,05 MWp

TAY ELEKTRİK ÜRETİM SAN. TİC. A.Ş. BURDUR / TÜRKİYE

Module Type : SPE 250 W

Installed Power : 1,05 MWp

APCON® Building Systems serves on steel prefabrication industry with 40 years of expertise in prefabrication and under 60 years of history of Pekintaş Group. APCON® offers a fullrange of prefabricated, preengineered, containerized, modular and portable steel buildings across the three continents surrounding Türkiye and also to all over the world.

APCON® Building Systems's factory, which is one of the 4 production facilities of the group is located in Ankara, others are located in Düzce between Ankara and İstanbul, on the main industrial zone of Türkiye, having totally 320.000 m² open and 80.500 m² closed area, equipped with

advanced technology, machinery and production processes.

We take a tremendous amount of care in designing the highest quality products and systems on turnkey basis; engineering each aspect from the design and the construction process, civil works, production, logistics, electrical and mechanicals, furnishings & equipment to final installation and handover with economic, quick and safe building processes.