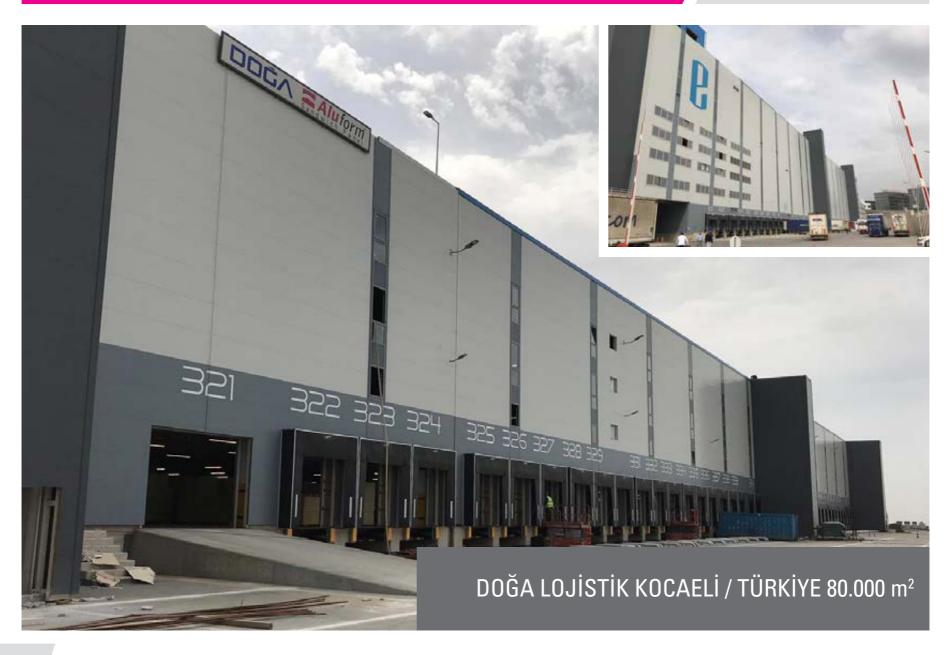

# POLYURETHANE/ POLYISOCYANURATE PANELS

- 5 Rib Roof Panel
- 3 Rib Roof Panel
- Roof Panel With Membrane Coating
- Roof Panel With Kraft Paper Coating
- Secret Fix Wall Panel
- Wall Panel
- Flat Panel

# ROCKWOOL PANELS

- Double Lock
   System Roof Panel
- Secret Fix Wall Panel
- Perforated Double Lock System Roof Panel
- Secret Fix Wall Panel
- Perforated Secret Fix Wall Panel
- Standard Wall Panel
- Flat Panel