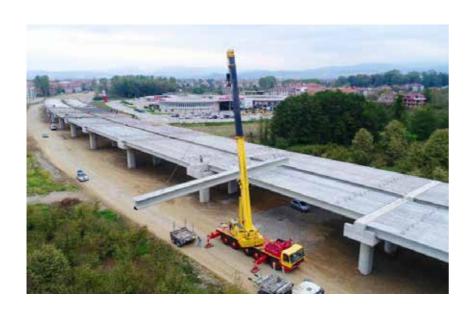

# PREFABRICATED CONCRETE BUILDING ELEMENTS

In the prestressed I section, high-strength concrete and prestressing technology are prefabricated reinforced concrete structural elements that are resistant to large openings.

**Standart Types**: I-75, I-90 ve I-120