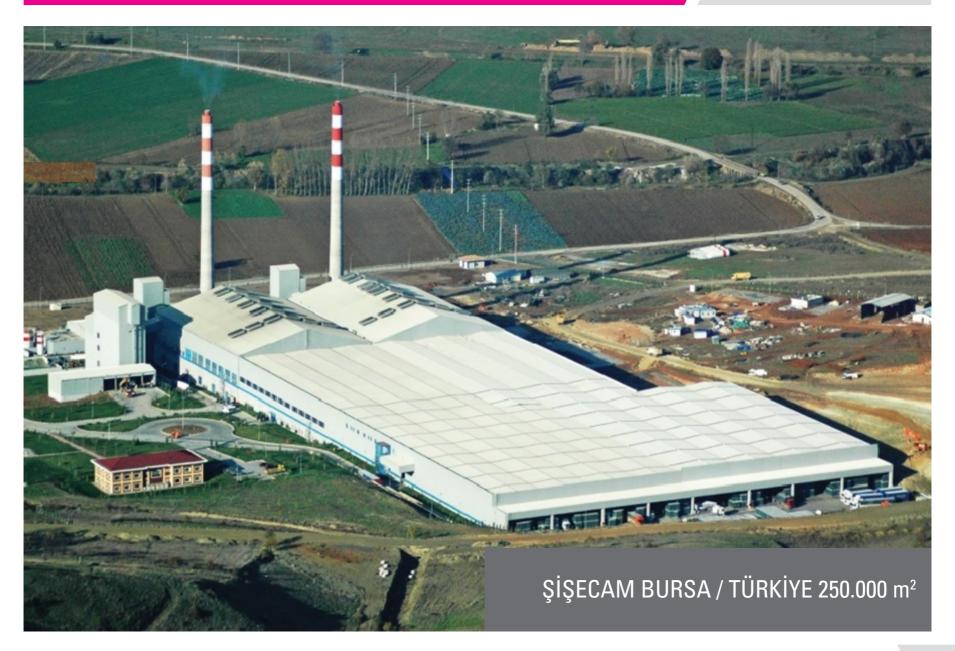

# POLYURETHANE/ POLYISOCYANURATE PANELS

- 5 Rib Roof Panel
- 3 Rib Roof Panel
- Roof Panel With Membrane Coating
- Roof Panel With Kraft Paper Coating
- Secret Fix Wall Panel
- Wall Panel
- Flat Panel

# ROCKWOOL PANELS

- Double Lock
   System Roof Panel
- Secret Fix Wall Panel
- Perforated Double Lock System Roof Panel
- Secret Fix Wall Panel
- Perforated Secret Fix Wall Panel
- Standard Wall Panel
- Flat Panel