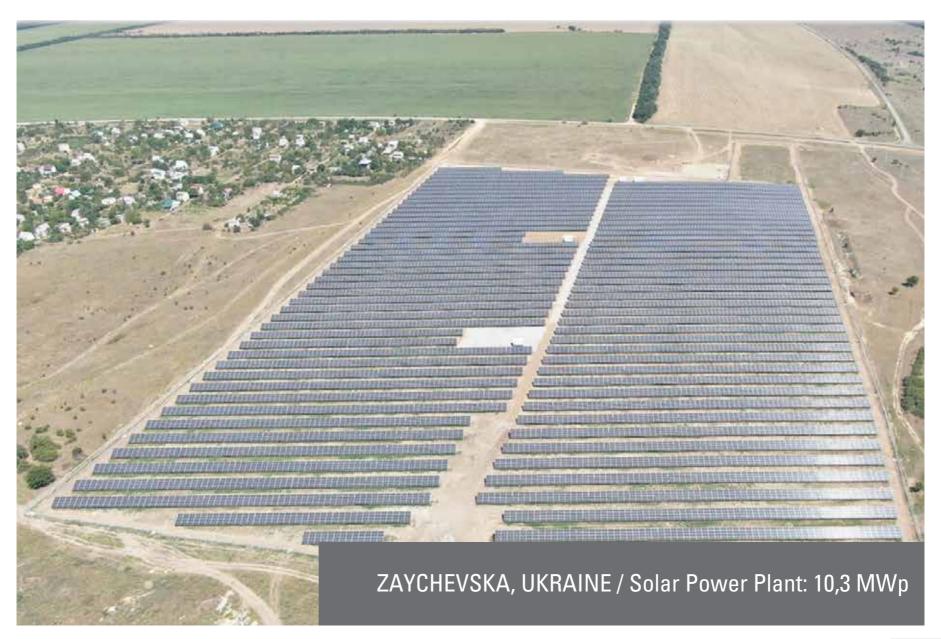

### BAKÜ HAYDAR ALİYEV CONVENTION CENTER BAKU AZERBAIJAN

Module Type : SPE 250 W

Installed Power : 236,5 kWp

ELSE ENERJİ - ŞİŞECAM PROJESİ, MERSİN / TÜRKİYE

Module Type : SPE 265 W

GÜNSU ELEKTRİK ÜRETİM SAN. TİC. A.Ş. BURDUR / TÜRKİYE

Module Type : SPE 250 W

Installed Power : 1,05 MWp

TAY ELEKTRİK ÜRETİM SAN. TİC. A.Ş. BURDUR / TÜRKİYE

Module Type : SPE 250 W

Installed Power : 1,05 MWp

APCON® Building Systems serves on steel prefabrication industry with 40 years of expertise in prefabrication and under 60 years of history of Pekintaş Group. APCON® offers a fullrange of prefabricated, preengineered, containerized, modular and portable steel buildings across the three continents surrounding Türkiye and also to all over the world.