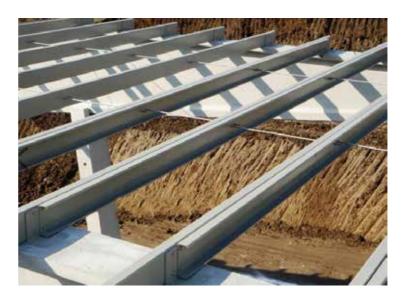

# STEEL C and Z PROFILE

Steel C and Z profiles which are needed in many points of prefabricated reinforced concrete and steel productions can be manufactured by our company in the first quality sheet metals and rool-form profile line, galvanized or black sheed metal, in desired length.

Profiles produced by Rollform method have more structural strength than those produced by other methods.