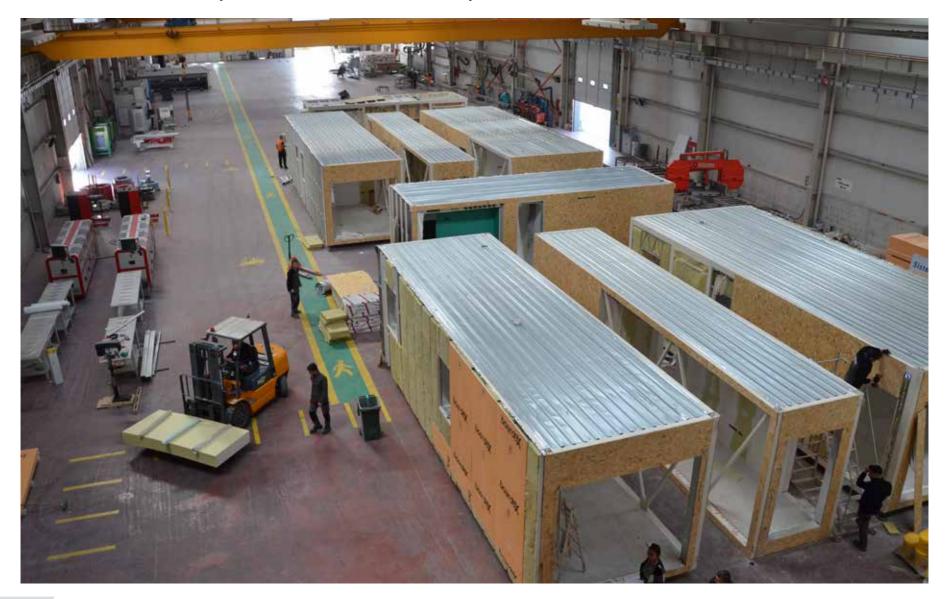

Module Type : SPE 250 W

Installed Power : 1,05 MWp

TAY ELEKTRİK ÜRETİM SAN. TİC. A.Ş. BURDUR / TÜRKİYE

Module Type : SPE 250 W

Installed Power : 1,05 MWp

APCON® Building Systems serves on steel prefabrication industry with 40 years of expertise in prefabrication and under 60 years of history of Pekintaş Group. APCON® offers a fullrange of prefabricated, preengineered, containerized, modular and portable steel buildings across the three continents surrounding Türkiye and also to all over the world.

APCON® Building Systems's factory, which is one of the 4 production facilities of the group is located in Ankara, others are located in Düzce between Ankara and İstanbul, on the main industrial zone of Türkiye, having totally 320.000 m² open and 80.500 m² closed area, equipped with

advanced technology, machinery and production processes.

We take a tremendous amount of care in designing the highest quality products and systems on turnkey basis; engineering each aspect from the design and the construction process, civil works, production, logistics, electrical and mechanicals, furnishings & equipment to final installation and handover with economic, quick and safe building processes.