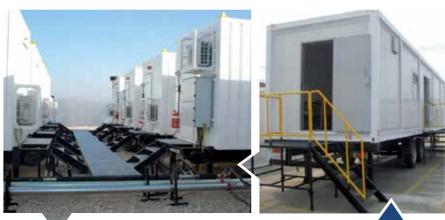

, on the main industrial zone of Türkiye, having totally 320.000 m² open and 80.500 m² closed area, equipped with







advanced technology, machinery and production processes.

We take a tremendous amount of care in designing the highest quality products and systems on turnkey basis; engineering each aspect from the design and the construction process, civil works, production, logistics, electrical and mechanicals, furnishings & equipment to final installation and handover with economic, quick and safe building processes.







































### TURNKEY CONSTRUCTION SERVICES















## ➤ Containerized Units















# ➤ Pre-engineered Steel Buildings













# ➤ Fully Welded Containerized Units













# ➤ Rig Camps & Trailer Mounted Containers





# ➤ Off-shore & Gas Tight Units





## Substation & Electrical Control Rooms



# ➤ Emergency Refuge Chambers





# ➤ Lightweight Steel Frame Buildings













# ➤ Furniture & Equipment

















> South Yoloten Development Project / Industrial Base - Yoloten, Turkmenistan



























➤ Satellite Camp Facilities at Umm Qasr & Ar Ratawi - Basra, Iraq















➤ Industrial Base - Erbil, Iraq









➤ Truck Maintenance Hangar & Office Building - Adana, Türkiye















➤ Kitchen and Mess Hall - Adana, Türkiye

















➤ Residential Building - Malabo, Equatorial Guinea



## PRE-ENGINEERED STEEL BUILDINGS







➤ Bottling Plant - Baku, Azerbaijan



## PRE-ENGINEERED STEEL BUILDINGS







➤ Automotive Showroom - Ankara, Türkiye