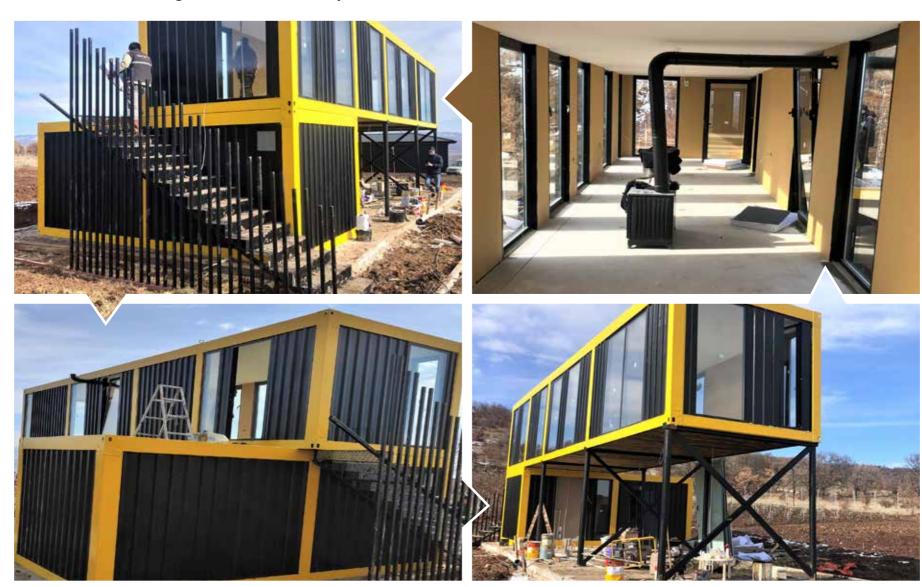

# ➤ Lightweight Steel Frame Buildings

## **LIGHT GAUGE STEEL BUILDINGS**

Projects

➤ Mobilization & Warehouse Buildings - Azerbaijan

➤ Trailer Mounted Mobile Units - Al Khobar, KSA

➤ 150 Men Camp - Georgia

➤ 350 Men Security Camp - Basra, Iraq

➤ Regional Office - Basra, Iraq

➤ Cardiology Hospital - Penza, Russia

➤ Traumatology Hospital - Smolensk, Russia

➤ New York University, Interim Facility - Abu Dhabi, UAE

➤ CCU & ICU Hospital Project - Mosul, Iraq

➤ Apartment Buildings - Stuttgart, Germany

➤ Modular Villa Project - Neudenau, Germany

➤ Water Treatment Unit - Mosul, Iraq