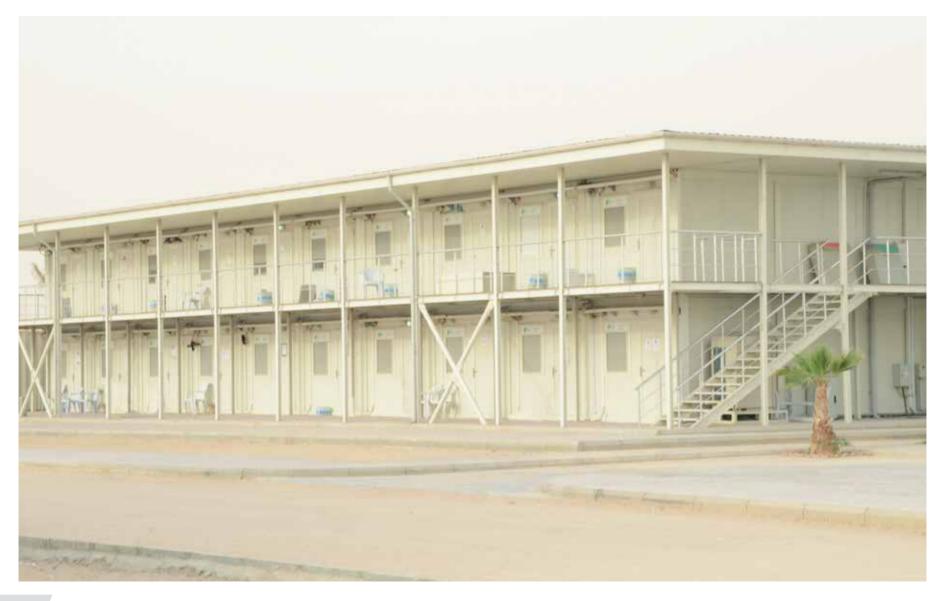

Module Type : SPE 250 W

Installed Power : 1,05 MWp

TAY ELEKTRİK ÜRETİM SAN. TİC. A.Ş. BURDUR / TÜRKİYE

Module Type : SPE 250 W

Installed Power : 1,05 MWp

APCON® Building Systems serves on steel prefabrication industry with 40 years of expertise in prefabrication and under 60 years of history of Pekintaş Group. APCON® offers a fullrange of prefabricated, preengineered, containerized, modular and portable steel buildings across the three continents surrounding Türkiye and also to all over the world.

APCON® Building Systems's factory, which is one of the 4 production facilities of the group is located in Ankara, others are located in Düzce between Ankara and İstanbul, on the main industrial zone of Türkiye, having totally 320.000 m² open and 80.500 m² closed area, equipped with

advanced technology, machinery and production processes.

We take a tremendous amount of care in designing the highest quality products and systems on turnkey basis; engineering each aspect from the design and the construction process, civil works, production, logistics, electrical and mechanicals, furnishings & equipment to final installation and handover with economic, quick and safe building processes.