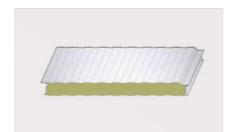

# POLYURETHANE/ POLYISOCYANURATE PANELS

- 5 Rib Roof Panel
- 3 Rib Roof Panel
- Roof Panel With Membrane Coating
- Roof Panel With Kraft Paper Coating
- Secret Fix Wall Panel
- Wall Panel
- Flat Panel

# ROCKWOOL PANELS

- Double Lock
   System Roof Panel
- Secret Fix Wall Panel
- Perforated Double Lock System Roof Panel
- Secret Fix Wall Panel
- Perforated Secret Fix Wall Panel
- Standard Wall Panel
- Flat Panel