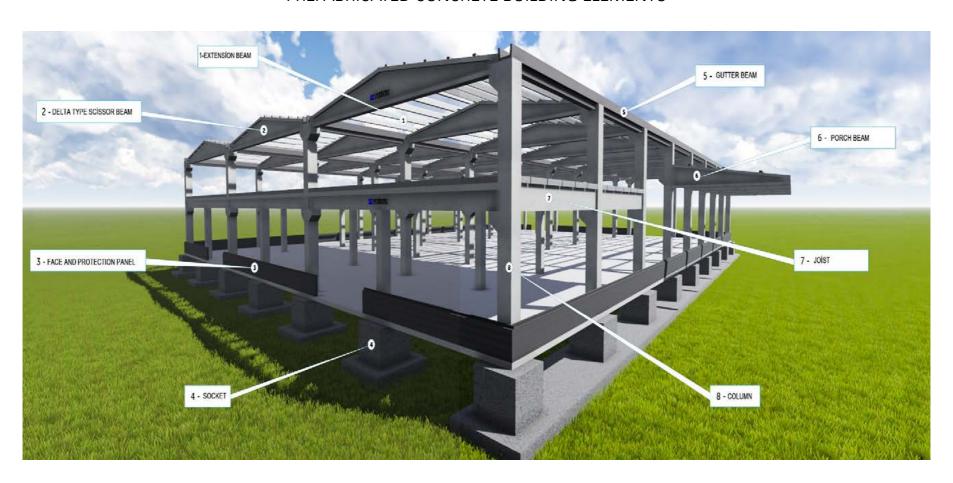

# PREFABRICATED CONCRETE BUILDING ELEMENTS

In the prestressed I section, high-strength concrete and prestressing technology are prefabricated reinforced concrete structural elements that are resistant to large openings.

**Standart Types**: I-75, I-90 ve I-120