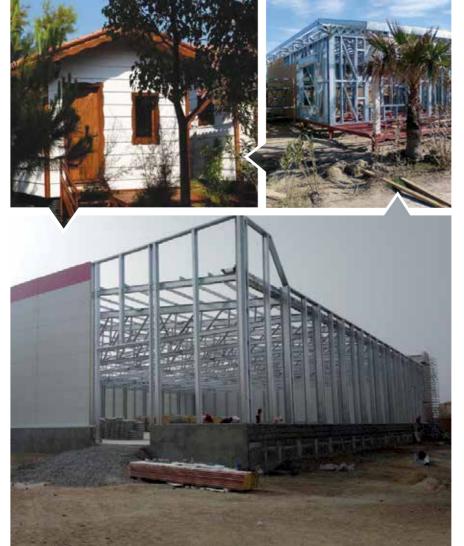

Module Type : SPE 250 W

Installed Power : 1,05 MWp

TAY ELEKTRİK ÜRETİM SAN. TİC. A.Ş. BURDUR / TÜRKİYE

Module Type : SPE 250 W

Installed Power : 1,05 MWp

APCON® Building Systems serves on steel prefabrication industry with 40 years of expertise in prefabrication and under 60 years of history of Pekintaş Group. APCON® offers a fullrange of prefabricated, preengineered, containerized, modular and portable steel buildings across the three continents surrounding Türkiye and also to all over the world.

APCON® Building Systems's factory, which is one of the 4 production facilities of the group is located in Ankara, others are located in Düzce between Ankara and İstanbul, on the main industrial zone of Türkiye, having totally 320.000 m² open and 80.500 m² closed area, equipped with

advanced technology, machinery and production processes.

We take a tremendous amount of care in designing the highest quality products and systems on turnkey basis; engineering each aspect from the design and the construction process, civil works, production, logistics, electrical and mechanicals, furnishings & equipment to final installation and handover with economic, quick and safe building processes.