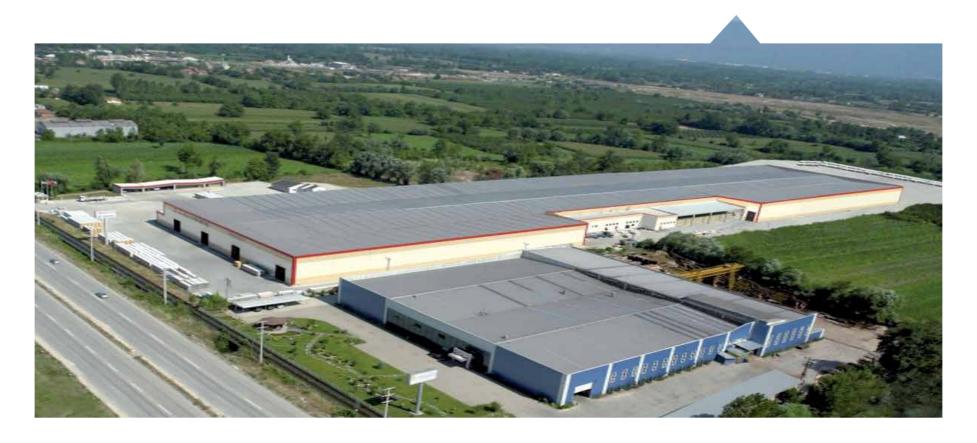

# About PEKİNTAŞ

Pekintas Pekin İnşaat was established in 1959, who become specialized company about prefabricated and prestressed industrial construction elements industry in the construction sector.

The head office of our company located in Mecidiyeköy, İstanbul and production facility is established in Düzce. Our annual production capacity is 800.000 m<sup>2</sup>.