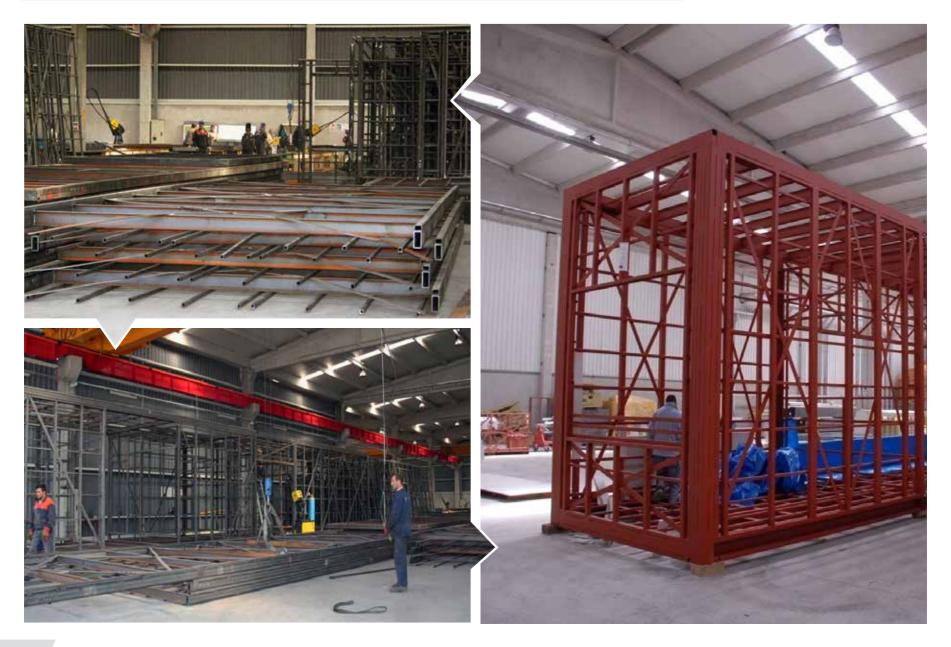

Module Type : SPE 250 W

Installed Power : 1,05 MWp

TAY ELEKTRİK ÜRETİM SAN. TİC. A.Ş. BURDUR / TÜRKİYE

Module Type : SPE 250 W

Installed Power : 1,05 MWp

APCON® Building Systems serves on steel prefabrication industry with 40 years of expertise in prefabrication and under 60 years of history of Pekintaş Group. APCON® offers a fullrange of prefabricated, preengineered, containerized, modular and portable steel buildings across the three continents surrounding Türkiye and also to all over the world.

APCON® Building Systems's factory, which is one of the 4 production facilities of the group is located in Ankara, others are located in Düzce between Ankara and İstanbul, on the main industrial zone of Türkiye, having totally 320.000 m² open and 80.500 m² closed area, equipped with

advanced technology, machinery and production processes.

We take a tremendous amount of care in designing the highest quality products and systems on turnkey basis; engineering each aspect from the design and the construction process, civil works, production, logistics, electrical and mechanicals, furnishings & equipment to final installation and handover with economic, quick and safe building processes.