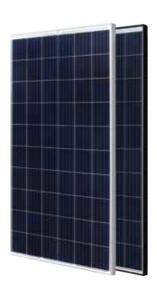

# POLYURETHANE/ POLYISOCYANURATE PANELS

- 5 Rib Roof Panel
- 3 Rib Roof Panel
- Roof Panel With Membrane Coating
- Roof Panel With Kraft Paper Coating
- Secret Fix Wall Panel
- Wall Panel
- Flat Panel

# ROCKWOOL PANELS

- Double Lock
   System Roof Panel
- Secret Fix Wall Panel
- Perforated Double Lock System Roof Panel
- Secret Fix Wall Panel
- Perforated Secret Fix Wall Panel
- Standard Wall Panel
- Flat Panel