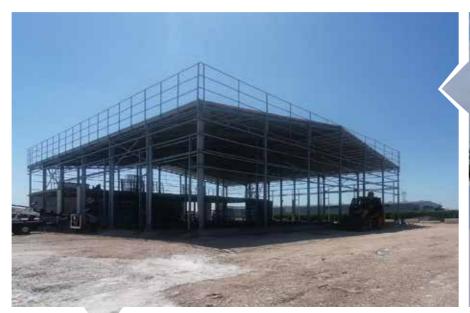

Module Type : SPE 250 W

Installed Power : 1,05 MWp

TAY ELEKTRİK ÜRETİM SAN. TİC. A.Ş. BURDUR / TÜRKİYE

Module Type : SPE 250 W

Installed Power : 1,05 MWp

APCON® Building Systems serves on steel prefabrication industry with 40 years of expertise in prefabrication and under 60 years of history of Pekintaş Group. APCON® offers a fullrange of prefabricated, preengineered, containerized, modular and portable steel buildings across the three continents surrounding Türkiye and also to all over the world.

APCON® Building Systems's factory, which is one of the 4 production facilities of the group is located in Ankara, others are located in Düzce between Ankara and İstanbul, on the main industrial zone of Türkiye, having totally 320.000 m² open and 80.500 m² closed area, equipped with

advanced technology, machinery and production processes.

We take a tremendous amount of care in designing the highest quality products and systems on turnkey basis; engineering each aspect from the design and the construction process, civil works, production, logistics, electrical and mechanicals, furnishings & equipment to final installation and handover with economic, quick and safe building processes.