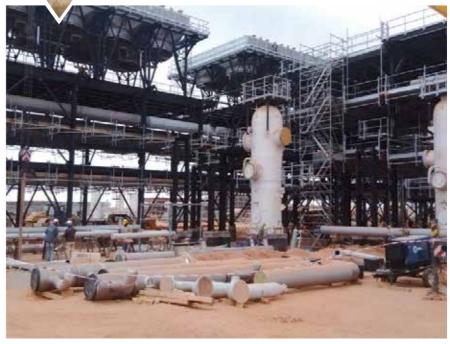

Module Type : SPE 250 W

Installed Power : 1,05 MWp

TAY ELEKTRİK ÜRETİM SAN. TİC. A.Ş. BURDUR / TÜRKİYE

Module Type : SPE 250 W

Installed Power : 1,05 MWp

APCON® Building Systems serves on steel prefabrication industry with 40 years of expertise in prefabrication and under 60 years of history of Pekintaş Group. APCON® offers a fullrange of prefabricated, preengineered, containerized, modular and portable steel buildings across the three continents surrounding Türkiye and also to all over the world.

APCON® Building Systems's factory, which is one of the 4 production facilities of the group is located in Ankara, others are located in Düzce between Ankara and İstanbul, on the main industrial zone of Türkiye, having totally 320.000 m² open and 80.500 m² closed area, equipped with

advanced technology, machinery and production processes.

We take a tremendous amount of care in designing the highest quality products and systems on turnkey basis; engineering each aspect from the design and the construction process, civil works, production, logistics, electrical and mechanicals, furnishings & equipment to final installation and handover with economic, quick and safe building processes.