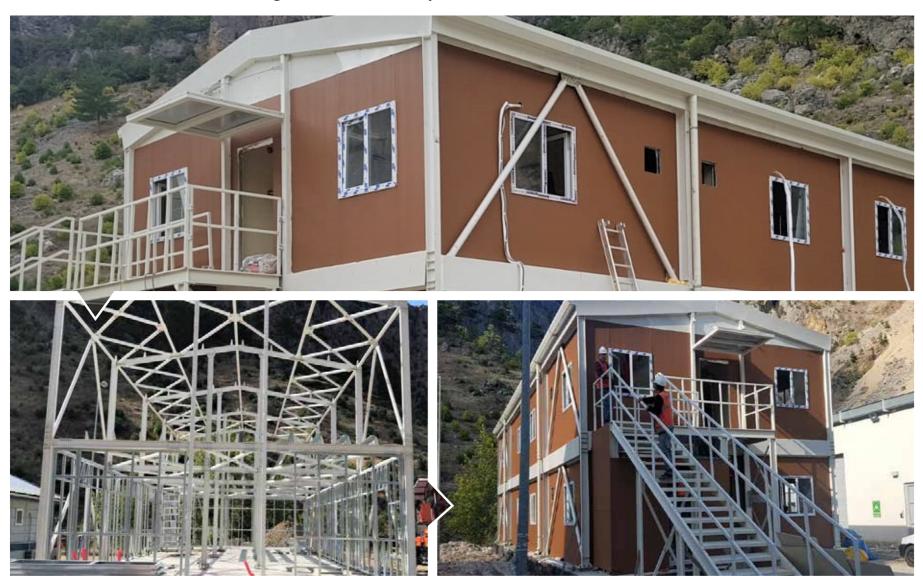

## ➤ Containerized Units

# ➤ Pre-engineered Steel Buildings

# ➤ Lightweight Steel Frame Buildings