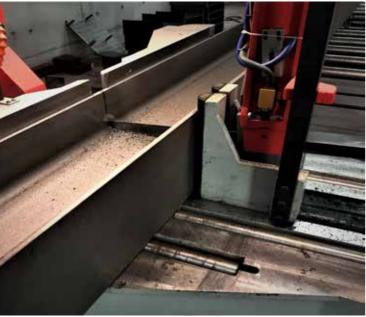

# STEEL C and Z PROFILE

Steel C and Z profiles which are needed in many points of prefabricated reinforced concrete and steel productions can be manufactured by our company in the first quality sheet metals and rool-form profile line, galvanized or black sheed metal, in desired length.

Profiles produced by Rollform method have more structural strength than those produced by other methods.