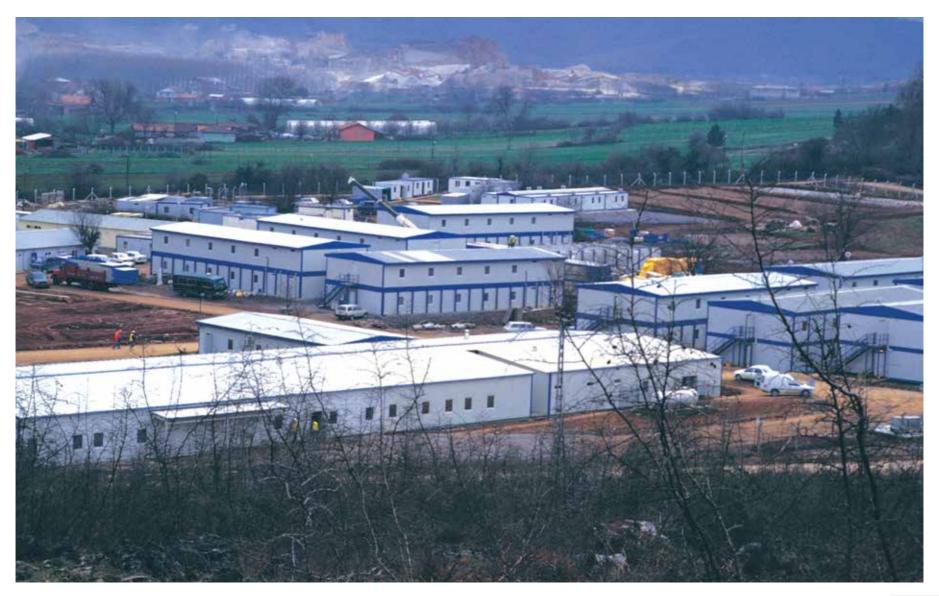

## PREFABRICATED PANEL BUILDINGS

Projects

➤ Sangachal Onshore Terminal Main Construction Works Project, Site Camp Baku, Azerbaijan

➤ BTC Pipeline Project, Site Camp - Adana, Türkiye

➤ Security Camp Buildings - Georgia

➤ Military Housing Project, Site Camp - Wladykawkas, Russian

➤ Natural Gas Power Project, Site Camp - Adapazarı, Türkiye

➤ Birecik Dam and Hepp Project, Site Camp - Şanlıurfa, Türkiye

➤ 100 Men Drilling Camp - Pitesti, Romania

➤ Accommodation Units - Yoloten, Turkmenistan

➤ Iraq Energy City, 20 Room Accommodation Building - Basra, Iraq