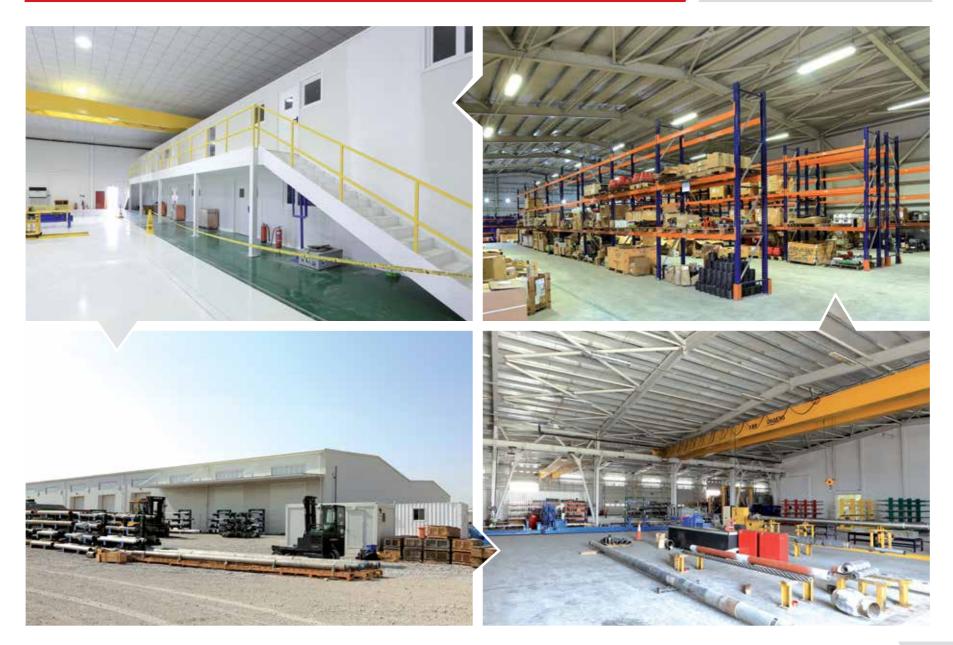

Module Type : SPE 250 W

Installed Power : 1,05 MWp

TAY ELEKTRİK ÜRETİM SAN. TİC. A.Ş. BURDUR / TÜRKİYE

Module Type : SPE 250 W

Installed Power : 1,05 MWp

APCON® Building Systems serves on steel prefabrication industry with 40 years of expertise in prefabrication and under 60 years of history of Pekintaş Group. APCON® offers a fullrange of prefabricated, preengineered, containerized, modular and portable steel buildings across the three continents surrounding Türkiye and also to all over the world.

APCON® Building Systems's factory, which is one of the 4 production facilities of the group is located in Ankara, others are located in Düzce between Ankara and İstanbul, on the main industrial zone of Türkiye, having totally 320.000 m² open and 80.500 m² closed area, equipped with

advanced technology, machinery and production processes.

We take a tremendous amount of care in designing the highest quality products and systems on turnkey basis; engineering each aspect from the design and the construction process, civil works, production, logistics, electrical and mechanicals, furnishings & equipment to final installation and handover with economic, quick and safe building processes.