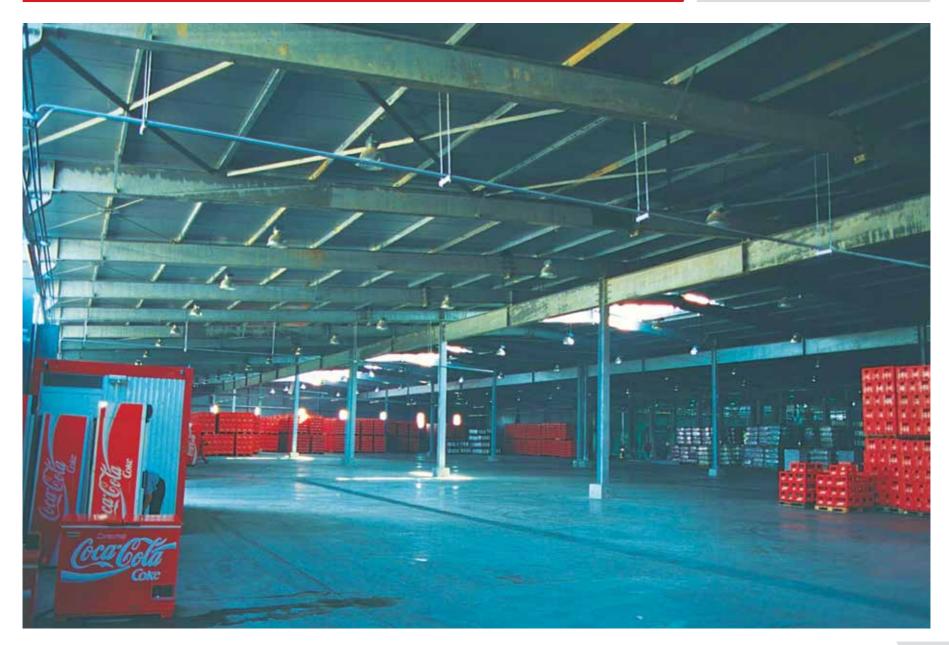

# POLYURETHANE/ POLYISOCYANURATE PANELS

- 5 Rib Roof Panel
- 3 Rib Roof Panel
- Roof Panel With Membrane Coating
- Roof Panel With Kraft Paper Coating
- Secret Fix Wall Panel
- Wall Panel
- Flat Panel

# ROCKWOOL PANELS

- Double Lock
   System Roof Panel
- Secret Fix Wall Panel
- Perforated Double Lock System Roof Panel
- Secret Fix Wall Panel
- Perforated Secret Fix Wall Panel
- Standard Wall Panel
- Flat Panel

# COLD STORAGE PANELS

- Cold Storage Panels Without Lock
- Cold Storage Panels With Lock

# SINGLE SKIN PANELS

- Aluform 18/76
- Aluform 20/96
- Aluform 55/177
- Aluform 29/124
- Aluform 45/150
- Aluform 80/210