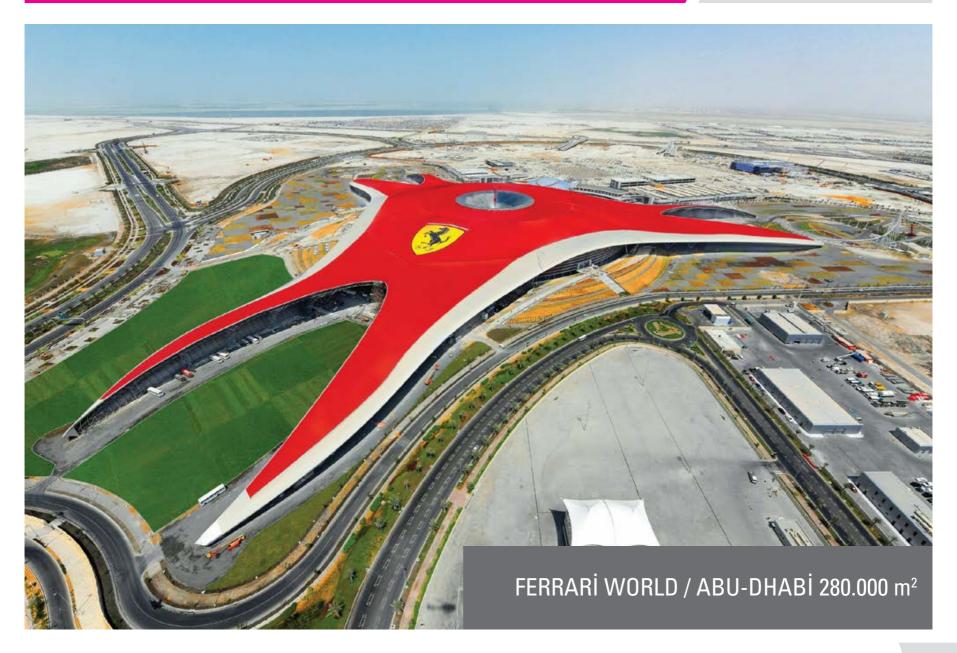

# POLYURETHANE/ POLYISOCYANURATE PANELS

- 5 Rib Roof Panel
- 3 Rib Roof Panel
- Roof Panel With Membrane Coating
- Roof Panel With Kraft Paper Coating
- Secret Fix Wall Panel
- Wall Panel
- Flat Panel

# ROCKWOOL PANELS

- Double Lock
   System Roof Panel
- Secret Fix Wall Panel
- Perforated Double Lock System Roof Panel
- Secret Fix Wall Panel
- Perforated Secret Fix Wall Panel
- Standard Wall Panel
- Flat Panel