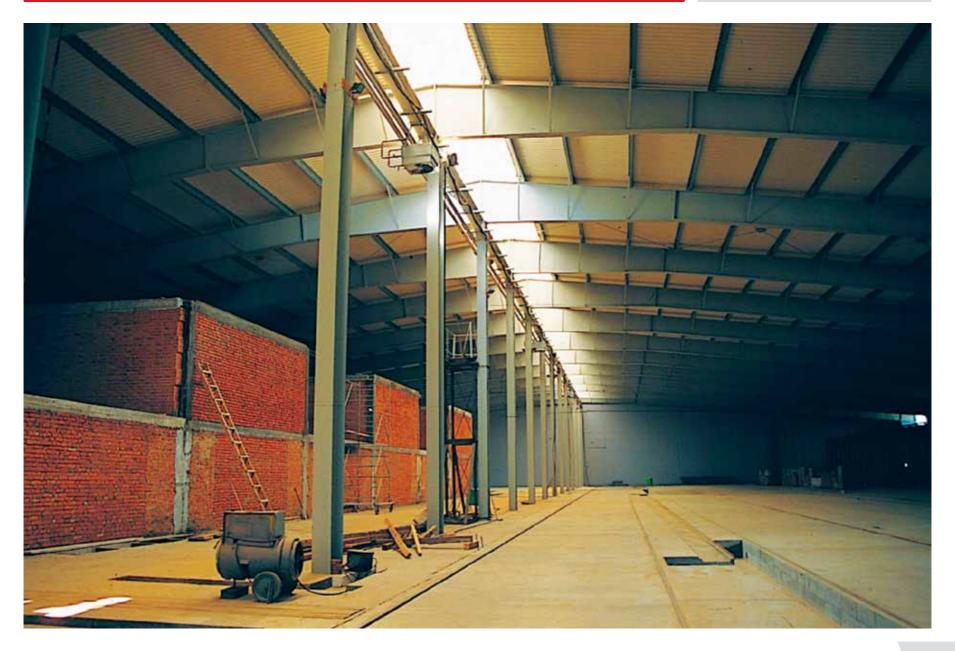

# PREFABRICATED CONCRETE BUILDING ELEMENTS

In the prestressed I section, high-strength concrete and prestressing technology are prefabricated reinforced concrete structural elements that are resistant to large openings.

# STEEL MESH

Steel wire mesh is a high strength concrete steel produced by cold rolling of the coiled iron, ribbed by special methods and turned into steel.

The steel mats manufactured by this method are mainly used as the equipment of the vertical and horizontal reinforced concrete elements with large surfaces.

# STEEL C and Z PROFILE

Steel C and Z profiles which are needed in many points of prefabricated reinforced concrete and steel productions can be manufactured by our company in the first quality sheet metals and rool-form profile line, galvanized or black sheed metal, in desired length.