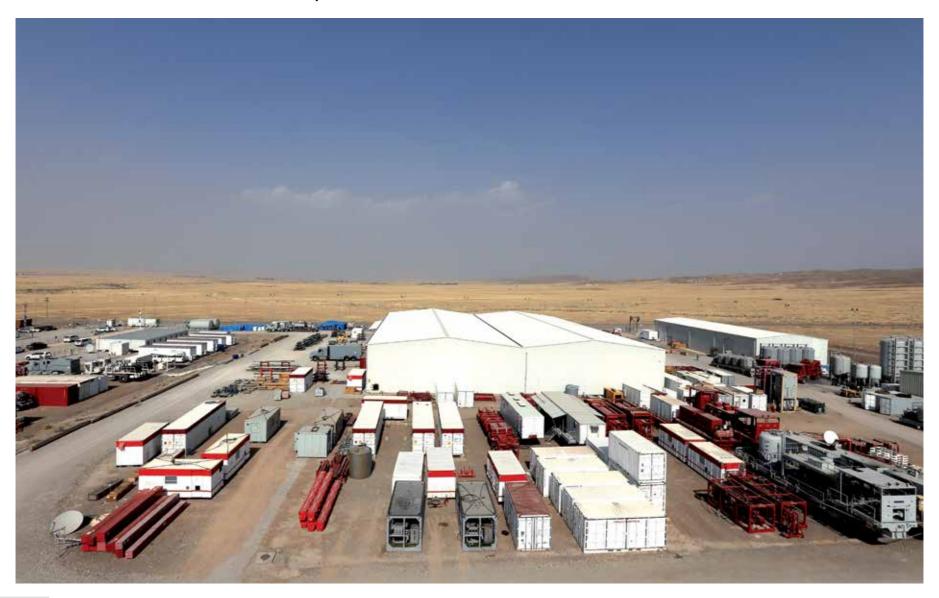

Module Type : SPE 250 W

Installed Power : 1,05 MWp

TAY ELEKTRİK ÜRETİM SAN. TİC. A.Ş. BURDUR / TÜRKİYE

Module Type : SPE 250 W

Installed Power : 1,05 MWp

APCON® Building Systems serves on steel prefabrication industry with 40 years of expertise in prefabrication and under 60 years of history of Pekintaş Group. APCON® offers a fullrange of prefabricated, preengineered, containerized, modular and portable steel buildings across the three continents surrounding Türkiye and also to all over the world.

APCON® Building Systems's factory, which is one of the 4 production facilities of the group is located in Ankara, others are located in Düzce between Ankara and İstanbul, on the main industrial zone of Türkiye, having totally 320.000 m² open and 80.500 m² closed area, equipped with

advanced technology, machinery and production processes.

We take a tremendous amount of care in designing the highest quality products and systems on turnkey basis; engineering each aspect from the design and the construction process, civil works, production, logistics, electrical and mechanicals, furnishings & equipment to final installation and handover with economic, quick and safe building processes.