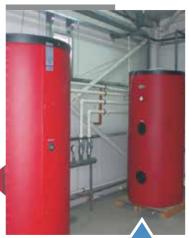

## ALUFORM PEKİNTAŞ, DÜZCE / TÜRKİYE

Module Type : SPE 250 W

Installed Power : 990 kWp

Storage System Power : 20 KWp-3800Ah