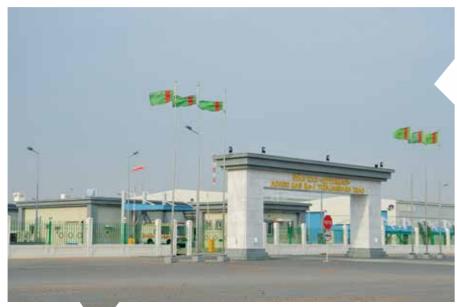

Module Type : SPE 250 W

Installed Power : 1,05 MWp

TAY ELEKTRİK ÜRETİM SAN. TİC. A.Ş. BURDUR / TÜRKİYE

Module Type : SPE 250 W

Installed Power : 1,05 MWp

APCON® Building Systems serves on steel prefabrication industry with 40 years of expertise in prefabrication and under 60 years of history of Pekintaş Group. APCON® offers a fullrange of prefabricated, preengineered, containerized, modular and portable steel buildings across the three continents surrounding Türkiye and also to all over the world.

APCON® Building Systems's factory, which is one of the 4 production facilities of the group is located in Ankara, others are located in Düzce between Ankara and İstanbul, on the main industrial zone of Türkiye, having totally 320.000 m² open and 80.500 m² closed area, equipped with

advanced technology, machinery and production processes.

We take a tremendous amount of care in designing the highest quality products and systems on turnkey basis; engineering each aspect from the design and the construction process, civil works, production, logistics, electrical and mechanicals, furnishings & equipment to final installation and handover with economic, quick and safe building processes.