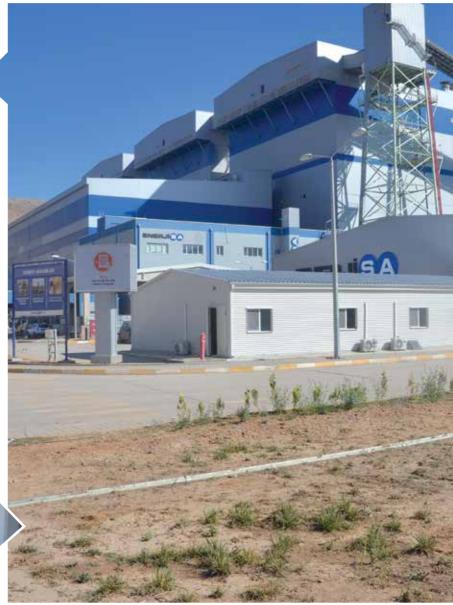

## ALUFORM PEKİNTAŞ, DÜZCE / TÜRKİYE

Module Type : SPE 250 W

Installed Power : 990 kWp

Storage System Power : 20 KWp-3800Ah