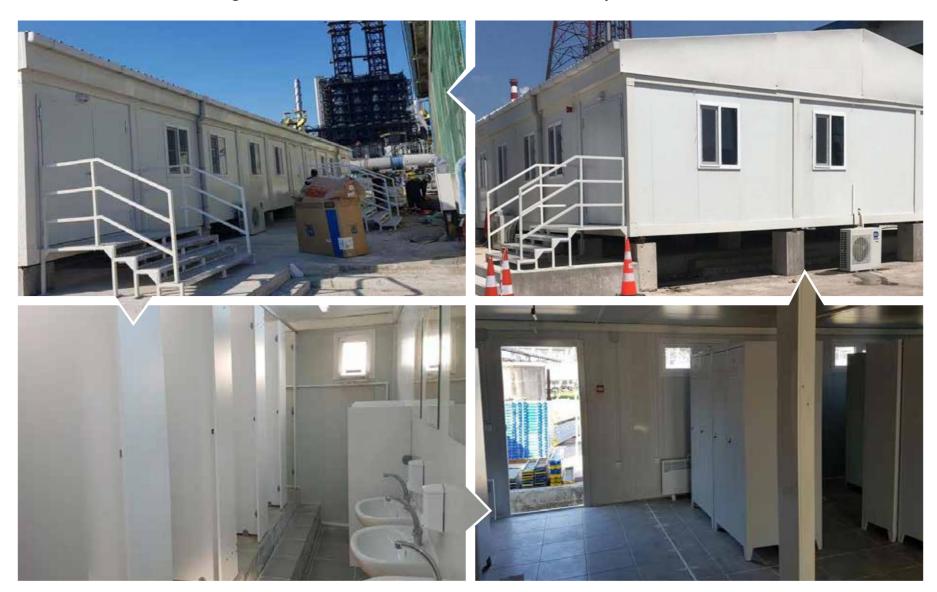

## ➤ Containerized Units

# ➤ Pre-engineered Steel Buildings

# ➤ Fully Welded Containerized Units

# ➤ Rig Camps & Trailer Mounted Containers

# ➤ Off-shore & Gas Tight Units

## Substation & Electrical Control Rooms

# ➤ Emergency Refuge Chambers

# ➤ Lightweight Steel Frame Buildings

# ➤ Furniture & Equipment

> South Yoloten Development Project / Industrial Base - Yoloten, Turkmenistan

➤ Satellite Camp Facilities at Umm Qasr & Ar Ratawi - Basra, Iraq

➤ Industrial Base - Erbil, Iraq

➤ Truck Maintenance Hangar & Office Building - Adana, Türkiye