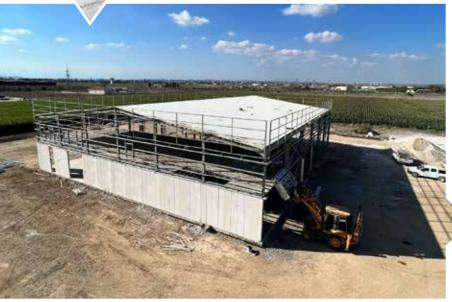

Module Type : SPE 250 W

Installed Power : 1,05 MWp

TAY ELEKTRİK ÜRETİM SAN. TİC. A.Ş. BURDUR / TÜRKİYE

Module Type : SPE 250 W

Installed Power : 1,05 MWp

APCON® Building Systems serves on steel prefabrication industry with 40 years of expertise in prefabrication and under 60 years of history of Pekintaş Group. APCON® offers a fullrange of prefabricated, preengineered, containerized, modular and portable steel buildings across the three continents surrounding Türkiye and also to all over the world.

APCON® Building Systems's factory, which is one of the 4 production facilities of the group is located in Ankara, others are located in Düzce between Ankara and İstanbul, on the main industrial zone of Türkiye, having totally 320.000 m² open and 80.500 m² closed area, equipped with

advanced technology, machinery and production processes.

We take a tremendous amount of care in designing the highest quality products and systems on turnkey basis; engineering each aspect from the design and the construction process, civil works, production, logistics, electrical and mechanicals, furnishings & equipment to final installation and handover with economic, quick and safe building processes.