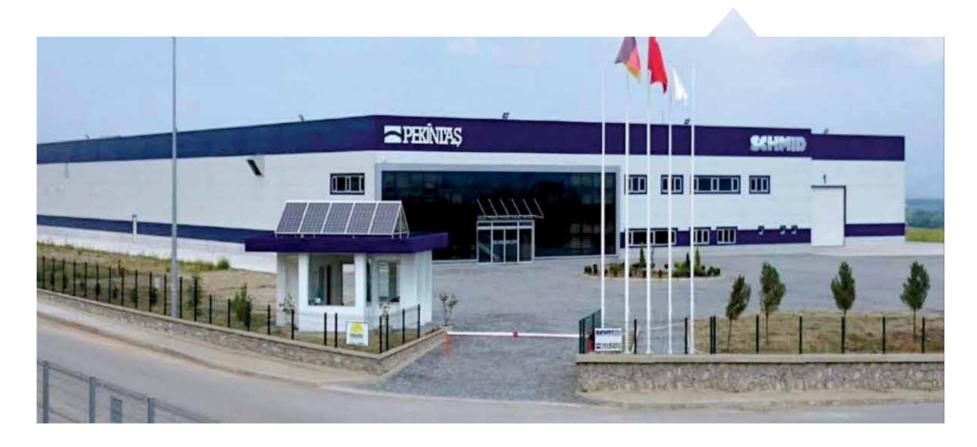

# About PEKİNTAŞ

Pekintas Pekin İnşaat was established in 1959, who become specialized company about prefabricated and prestressed industrial construction elements industry in the construction sector.

The head office of our company located in Mecidiyeköy, İstanbul and production facility is established in Düzce. Our annual production capacity is 800.000 m<sup>2</sup>.

#### **About SCHMID PEKINTAS**

Schmid Pekintaş was founded in 2014 as the joint venture of Pekintaş & Schmid Groups for the production of Photovoltaic (PV) modules. Schmid Group is one of the forerunners of PV sector in the world as the producer of PV module and cell manufacturing machines with his PV module and cell manufacturing machines with his more than 150 years experience. Pekintaş Group is also one of the leader of Construction and Roof & Wall panel production in Türkiye with its 60 years experience. Schmid Pekintaş was founded with the merger of these two powerful leader groups in the sector.