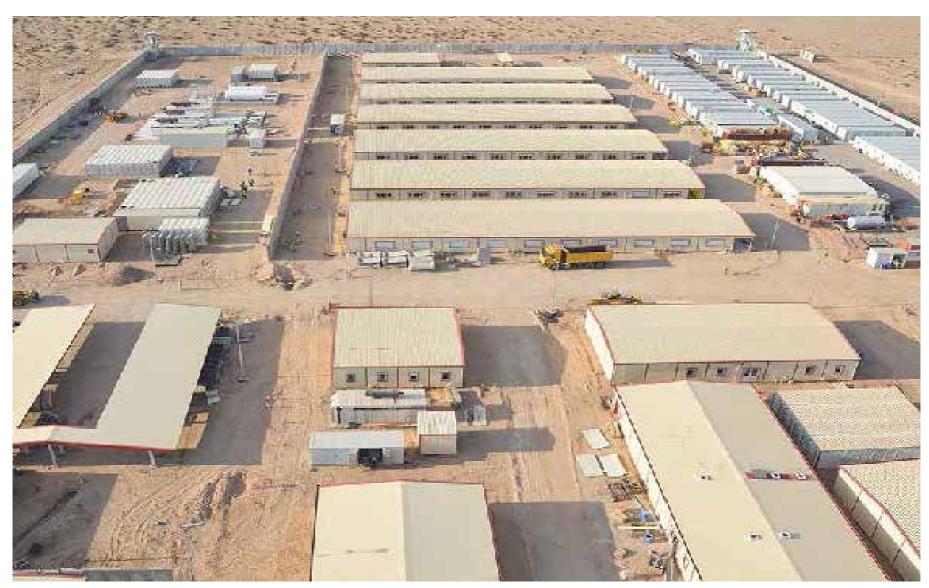

Module Type : SPE 250 W

Installed Power : 1,05 MWp

TAY ELEKTRİK ÜRETİM SAN. TİC. A.Ş. BURDUR / TÜRKİYE

Module Type : SPE 250 W

Installed Power : 1,05 MWp

APCON® Building Systems serves on steel prefabrication industry with 40 years of expertise in prefabrication and under 60 years of history of Pekintaş Group. APCON® offers a fullrange of prefabricated, preengineered, containerized, modular and portable steel buildings across the three continents surrounding Türkiye and also to all over the world.

APCON® Building Systems's factory, which is one of the 4 production facilities of the group is located in Ankara, others are located in Düzce between Ankara and İstanbul, on the main industrial zone of Türkiye, having totally 320.000 m² open and 80.500 m² closed area, equipped with

advanced technology, machinery and production processes.

We take a tremendous amount of care in designing the highest quality products and systems on turnkey basis; engineering each aspect from the design and the construction process, civil works, production, logistics, electrical and mechanicals, furnishings & equipment to final installation and handover with economic, quick and safe building processes.