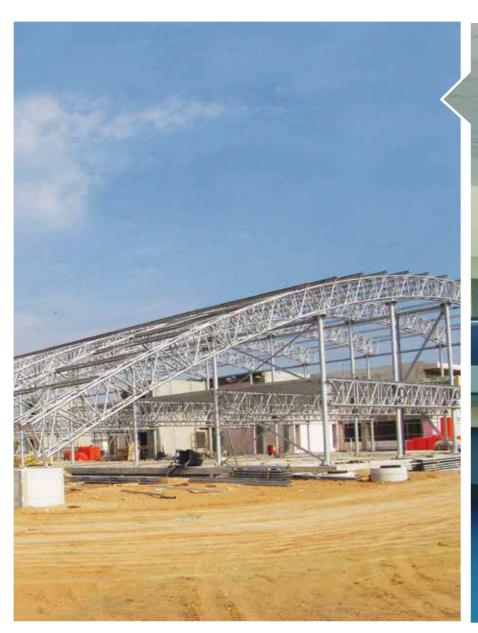

Module Type : SPE 250 W

Installed Power : 1,05 MWp

TAY ELEKTRİK ÜRETİM SAN. TİC. A.Ş. BURDUR / TÜRKİYE

Module Type : SPE 250 W

Installed Power : 1,05 MWp

APCON® Building Systems serves on steel prefabrication industry with 40 years of expertise in prefabrication and under 60 years of history of Pekintaş Group. APCON® offers a fullrange of prefabricated, preengineered, containerized, modular and portable steel buildings across the three continents surrounding Türkiye and also to all over the world.

APCON® Building Systems's factory, which is one of the 4 production facilities of the group is located in Ankara, others are located in Düzce between Ankara and İstanbul, on the main industrial zone of Türkiye, having totally 320.000 m² open and 80.500 m² closed area, equipped with

advanced technology, machinery and production processes.

We take a tremendous amount of care in designing the highest quality products and systems on turnkey basis; engineering each aspect from the design and the construction process, civil works, production, logistics, electrical and mechanicals, furnishings & equipment to final installation and handover with economic, quick and safe building processes.