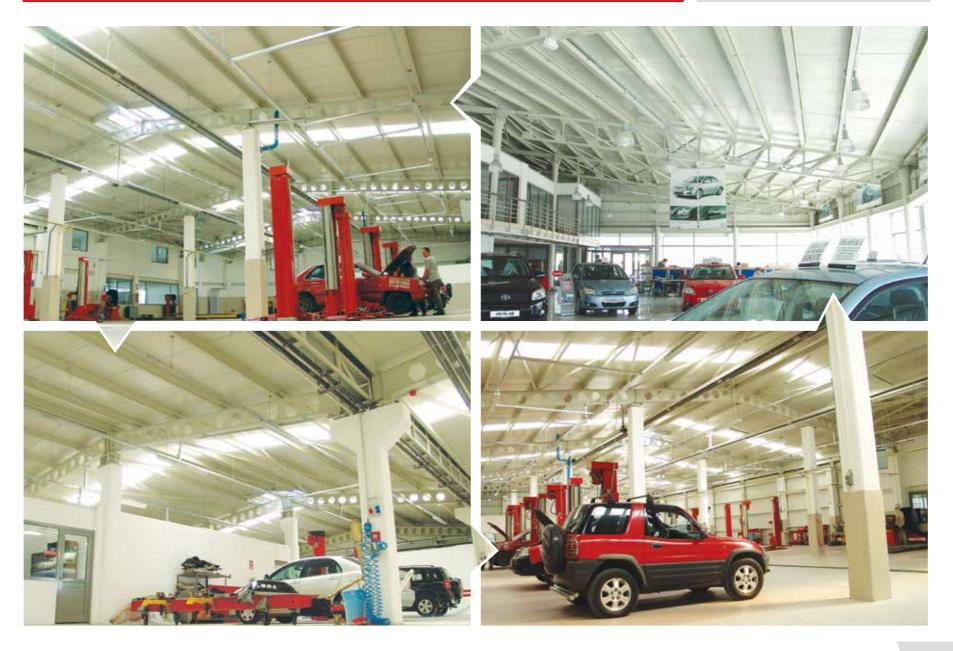

Module Type : SPE 250 W

Installed Power : 1,05 MWp

TAY ELEKTRİK ÜRETİM SAN. TİC. A.Ş. BURDUR / TÜRKİYE

Module Type : SPE 250 W

Installed Power : 1,05 MWp

APCON® Building Systems serves on steel prefabrication industry with 40 years of expertise in prefabrication and under 60 years of history of Pekintaş Group. APCON® offers a fullrange of prefabricated, preengineered, containerized, modular and portable steel buildings across the three continents surrounding Türkiye and also to all over the world.

APCON® Building Systems's factory, which is one of the 4 production facilities of the group is located in Ankara, others are located in Düzce between Ankara and İstanbul, on the main industrial zone of Türkiye, having totally 320.000 m² open and 80.500 m² closed area, equipped with

advanced technology, machinery and production processes.

We take a tremendous amount of care in designing the highest quality products and systems on turnkey basis; engineering each aspect from the design and the construction process, civil works, production, logistics, electrical and mechanicals, furnishings & equipment to final installation and handover with economic, quick and safe building processes.