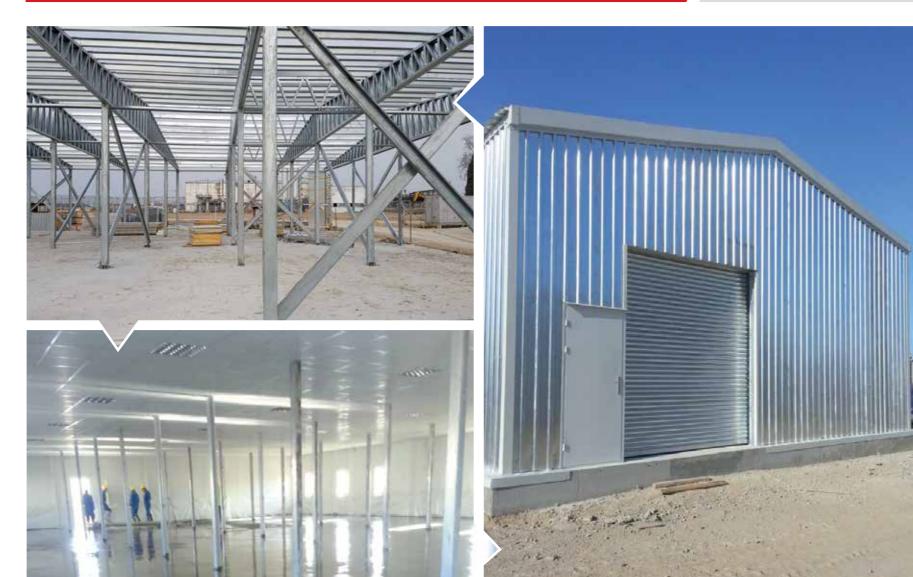

# ➤ Pre-engineered Steel Buildings

# POLYURETHANE/ POLYISOCYANURATE PANELS

- 5 Rib Roof Panel
- 3 Rib Roof Panel
- Roof Panel With Membrane Coating
- Roof Panel With Kraft Paper Coating
- Secret Fix Wall Panel
- Wall Panel
- Flat Panel

# ROCKWOOL PANELS

- Double Lock
   System Roof Panel
- Secret Fix Wall Panel
- Perforated Double Lock System Roof Panel
- Secret Fix Wall Panel
- Perforated Secret Fix Wall Panel
- Standard Wall Panel
- Flat Panel