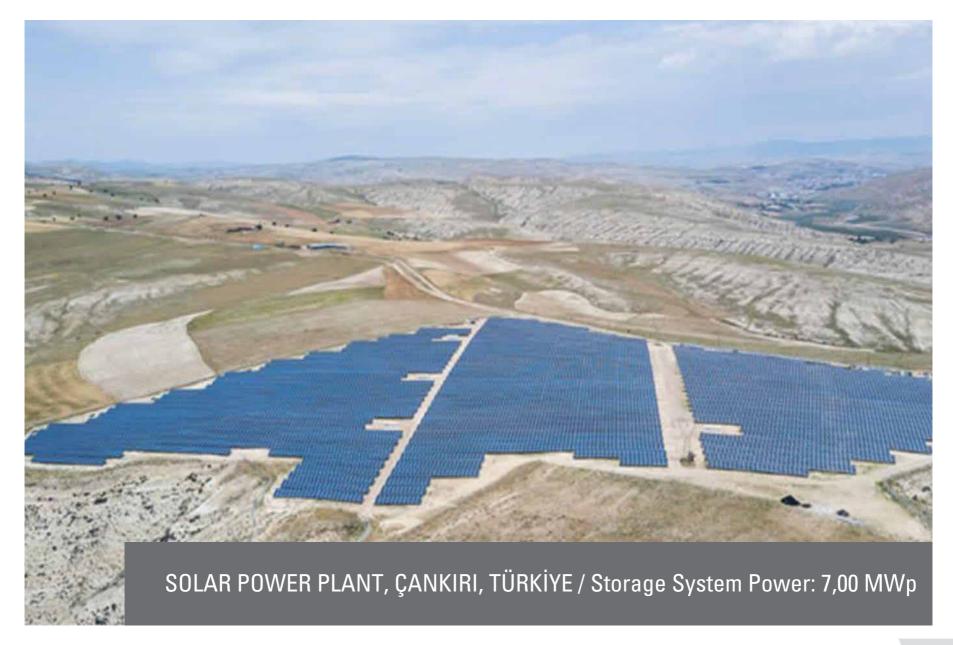

## ALUFORM PEKİNTAŞ, DÜZCE / TÜRKİYE

Module Type : SPE 250 W

Installed Power : 990 kWp

Storage System Power : 20 KWp-3800Ah